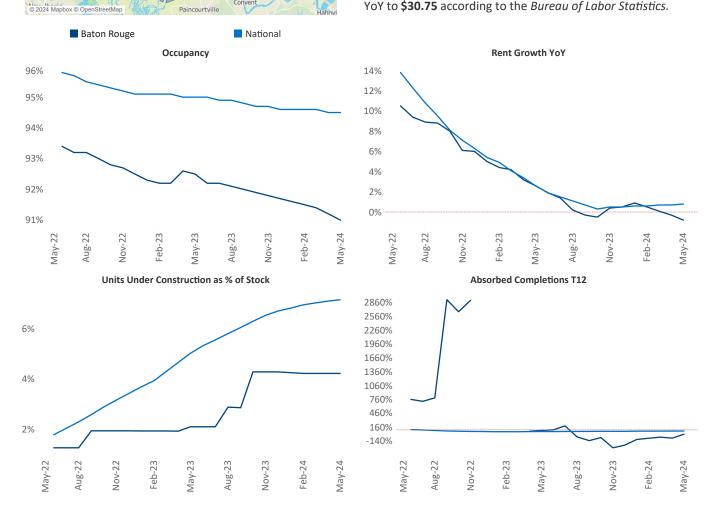

Advertised rents are at \$1,143, down -0.8% ▼ from the previous year placing Baton Rouge at 102nd overall in year-over-year rent growth.

Multifamily housing **demand** has been positive with **58** ▲ net units absorbed over the past twelve months. This is down **-148** ▼ units from the previous year's gain of **206** ▲ absorbed units.

**Employment** in Baton Rouge has grown by **1.6**% ▲ over the past 12 months, while hourly wages have risen by **5.4**% ▲ YoY to **\$30.75** according to the *Bureau of Labor Statistics*.