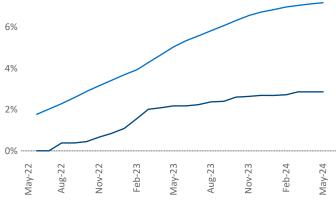

## Baltimore May 2024

**Baltimore** is the **21st** largest multifamily market with **233,455** completed units and **46,570** units in development, **6,694** of which have already broken ground.

Advertised **rents** are at **\$1,711**, up **1.1%** ♠ from the previous year placing Baltimore at **77th** overall in year-over-year rent growth.

Multifamily housing **demand** has been positive with **1,825** ▲ net units absorbed over the past twelve months. This is up **2,423** ▲ units from the previous year's loss of **-598** ▼ absorbed units.