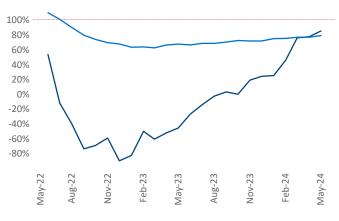

Multifamily housing **demand** has been positive with **1,825** ▲ net units absorbed over the past twelve months. This is up **2,423** ▲ units from the previous year's loss of **-598** ▼ absorbed units.