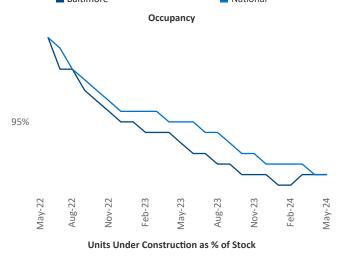

## Baltimore May 2024

**Baltimore** is the **21st** largest multifamily market with **233,455** completed units and **46,570** units in development, **6,694** of which have already broken ground.

Advertised **rents** are at **\$1,711**, up **1.1%** ♠ from the previous year placing Baltimore at **77th** overall in year-over-year rent growth.