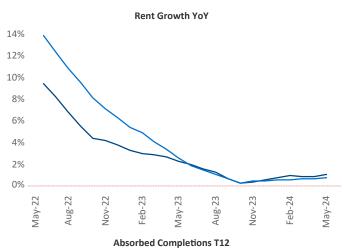

## Baltimore May 2024

**Baltimore** is the **21st** largest multifamily market with **233,455** completed units and **46,570** units in development, **6,694** of which have already broken ground.

Advertised **rents** are at **\$1,711**, up **1.1%** ♠ from the previous year placing Baltimore at **77th** overall in year-over-year rent growth.

Multifamily housing **demand** has been positive with **1,825** ▲ net units absorbed over the past twelve months. This is up **2,423** ▲ units from the previous year's loss of **-598** ▼ absorbed units.