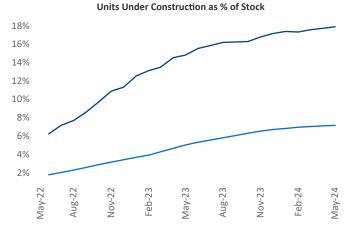

Contacts

Jeff Adler Vice President Jeff.Adler@yardi.com Razvan Cimpean SEO Engineer Razvan-I.Cimpean@yardi.com Austin May 2024

**Austin** is the **14th** largest multifamily market with **294,459** completed units and **163,263** units in development, **52,671** of which have already broken ground.