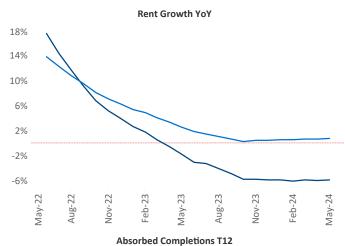

Advertised **rents** are at \$1,620, down -5.8% ▼ from the previous year placing Austin at 120th overall in year-over-year rent growth.

Multifamily housing **demand** has been positive with **9,424** ▲ net units absorbed over the past twelve months. This is up **1,373** ▲ units from the previous year's gain of **8,051** ▲ absorbed units.