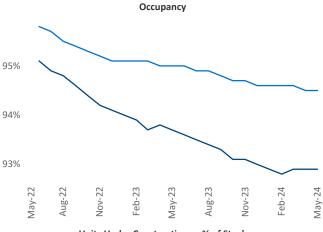

Advertised **rents** are at \$1,620, down -5.8% ▼ from the previous year placing Austin at 120th overall in year-over-year rent growth.

Multifamily housing **demand** has been positive with **9,424** ▲ net units absorbed over the past twelve months. This is up **1,373** ▲ units from the previous year's gain of **8,051** ▲ absorbed units.