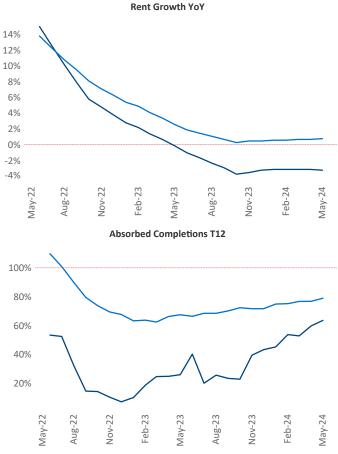

Advertised **rents** are at **\$1,645**, down **-3.2% ▼** from the previous year placing Atlanta at **117th** overall in year-over-year rent growth.

Multifamily housing **demand** has been positive with **12,091** ▲ net units absorbed over the past twelve months. This is up **8,914** ▲ units from the previous year's gain of **3,177** ▲ absorbed units.