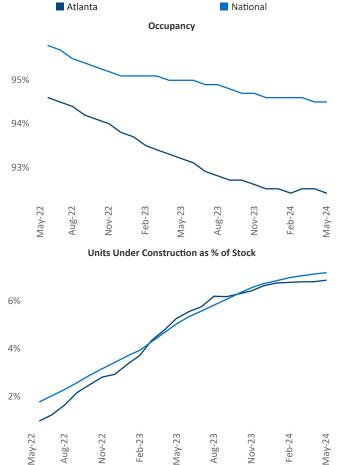

Winder

Monroe

vingtor

Atlanta

May 2024

**Atlanta** is the **5th** largest multifamily market with **529,389** completed units and **160,839** units in development, **36,255** of which have already broken ground.

Advertised **rents** are at **\$1,645**, down **-3.2% ▼** from the previous year placing Atlanta at **117th** overall in year-over-year rent growth.

Multifamily housing **demand** has been positive with **12,091** ▲ net units absorbed over the past twelve months. This is up **8,914** ▲ units from the previous year's gain of **3,177** ▲ absorbed units.