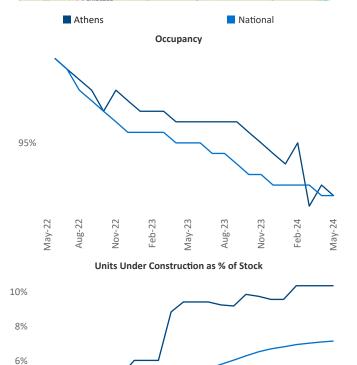

Athens

May 2024

Athens is the 108th largest multifamily market with 24,207 completed units and 12,409 units in development, 2,510 of which have already broken ground.

Advertised **rents** are at **\$1,424**, up **1.1%** from the previous year placing Athens at 77th overall in year-over-year rent growth.

Multifamily housing demand has been positive with **1,493** ▲ net units absorbed over the past twelve months. This is up **747** ▲ units from the previous year's gain of **746 absorbed units.** 

**Employment** in Athens has grown by **3.9%** • over the past 12 months, while hourly wages have risen by 2.9% A YoY to \$28.00 according to the Bureau of Labor Statistics.