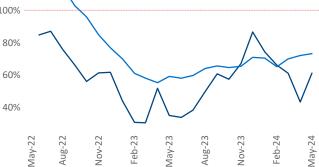

Multifamily housing demand has been positive with **1,493** ▲ net units absorbed over the past twelve months. This is up **747** ▲ units from the previous year's gain of **746 absorbed units.** 

**Employment** in Athens has grown by **3.9%** • over the past 12 months, while hourly wages have risen by 2.9% A YoY to \$28.00 according to the Bureau of Labor Statistics.

Watkinsville

14% 12% 10% 8% 6% 4% 2% 0% Aug-22 Nov-22 May-24 May-23 Aug-23 Nov-23 Feb-24 May-22 Feb-23 Absorbed Completions T12 120% 100% 80% 60%