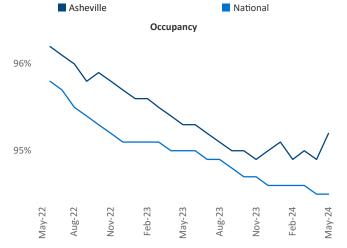

Advertised **rents** are at **\$1,694**, up **0.2%** ▲ from the previous year placing Asheville at **90th** overall in year-over-year rent growth.

Multifamily housing **demand** has been positive with **627**  $\blacktriangle$  net units absorbed over the past twelve months. This is down -65  $\checkmark$  units from the previous year's gain of **692**  $\blacktriangle$  absorbed units.