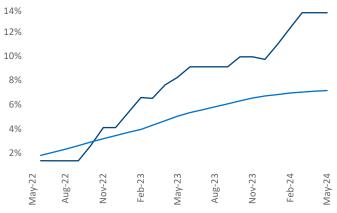

Advertised **rents** are at **\$1,694**, up **0.2%** ▲ from the previous year placing Asheville at **90th** overall in year-over-year rent growth.

Multifamily housing **demand** has been positive with **627**  $\blacktriangle$  net units absorbed over the past twelve months. This is down -65  $\checkmark$  units from the previous year's gain of **692**  $\blacktriangle$  absorbed units.