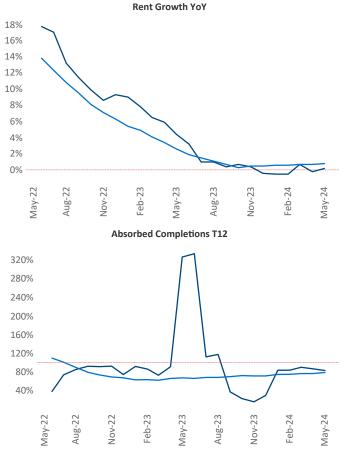

Advertised **rents** are at **\$1,694**, up **0.2%** ▲ from the previous year placing Asheville at **90th** overall in year-over-year rent growth.

Multifamily housing **demand** has been positive with **627**  $\blacktriangle$  net units absorbed over the past twelve months. This is down -65  $\checkmark$  units from the previous year's gain of **692**  $\blacktriangle$  absorbed units.