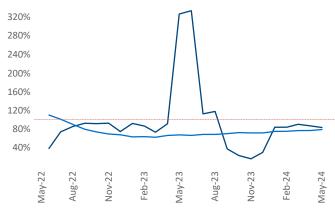

Multifamily housing **demand** has been positive with **627** ▲ net units absorbed over the past twelve months. This is down **-65** ▼ units from the previous year's gain of **692** ▲ absorbed units.

**Employment** in Asheville has grown by **0.2%** ▲ over the past 12 months, while hourly wages have risen by **7.6%** ▲ YoY to **\$29.86** according to the *Bureau of Labor Statistics*.