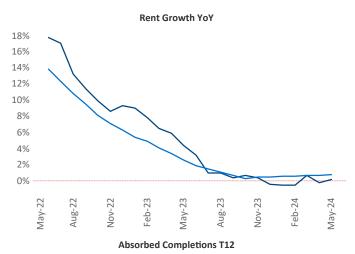

**Asheville** is the **110th** largest multifamily market with **22,016** completed units and **15,751** units in development, **2,997** of which have already broken ground.

Advertised **rents** are at \$1,694, up 0.2% ▲ from the previous year placing Asheville at 90th overall in year-over-year rent growth.

Multifamily housing **demand** has been positive with **627** ▲ net units absorbed over the past twelve months. This is down **-65** ▼ units from the previous year's gain of **692** ▲ absorbed units.

**Employment** in Asheville has grown by **0.2%** ▲ over the past 12 months, while hourly wages have risen by **7.6%** ▲ YoY to **\$29.86** according to the *Bureau of Labor Statistics*.