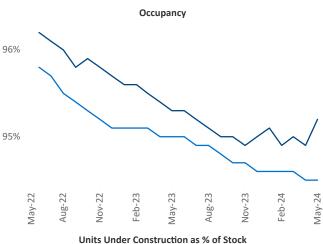

**Asheville** is the **110th** largest multifamily market with **22,016** completed units and **15,751** units in development, **2,997** of which have already broken ground.

Advertised **rents** are at \$1,694, up 0.2% ▲ from the previous year placing Asheville at 90th overall in year-over-year rent growth.

Multifamily housing **demand** has been positive with **627** ▲ net units absorbed over the past twelve months. This is down **-65** ▼ units from the previous year's gain of **692** ▲ absorbed units.

**Employment** in Asheville has grown by **0.2%** ▲ over the past 12 months, while hourly wages have risen by **7.6%** ▲ YoY to **\$29.86** according to the *Bureau of Labor Statistics*.