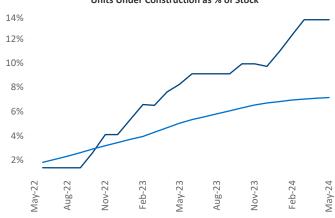

**Asheville** is the **110th** largest multifamily market with **22,016** completed units and **15,751** units in development, **2,997** of which have already broken ground.

Advertised **rents** are at \$1,694, up 0.2% ▲ from the previous year placing Asheville at 90th overall in year-over-year rent growth.

Multifamily housing **demand** has been positive with **627** ▲ net units absorbed over the past twelve months. This is down **-65** ▼ units from the previous year's gain of **692** ▲ absorbed units.

**Employment** in Asheville has grown by **0.2%** ▲ over the past 12 months, while hourly wages have risen by **7.6%** ▲ YoY to **\$29.86** according to the *Bureau of Labor Statistics*.