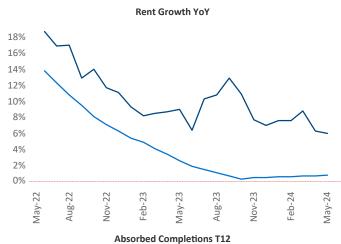

Advertised **rents** are at **\$1,451**, up **6.0%** ▲ from the previous year placing Anchorage at **4th** overall in year-over-year rent growth.

Multifamily housing **demand** has been negative with -285 ▼ net units absorbed over the past twelve months. This is down -319 ▼ units from the previous year's gain of 34 ▲ absorbed units.