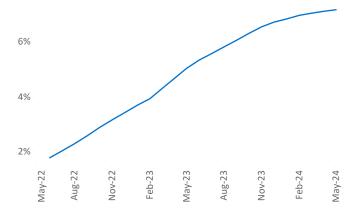

Contacts

Jeff Adler Vice President <u>Jeff.Adler@yardi.com</u> Razvan Cimpean SEO Engineer Razvan-I.Cimpean@yardi.com Anchorage May 2024

**Anchorage** is the **120th** largest multifamily market with **8,319** completed units and **962** units in development, **0** of which have already broken ground.