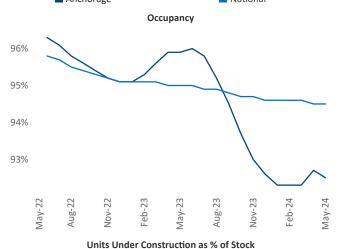

Contacts

Jeff Adler Vice President <u>Jeff.Adler@yardi.com</u> Razvan Cimpean SEO Engineer Razvan-I.Cimpean@yardi.com Anchorage May 2024

**Anchorage** is the **120th** largest multifamily market with **8,319** completed units and **962** units in development, **0** of which have already broken ground.

Advertised **rents** are at **\$1,451**, up **6.0%** ▲ from the previous year placing Anchorage at **4th** overall in year-over-year rent growth.

Multifamily housing **demand** has been negative with -285 ▼ net units absorbed over the past twelve months. This is down -319 ▼ units from the previous year's gain of 34 ▲ absorbed units.