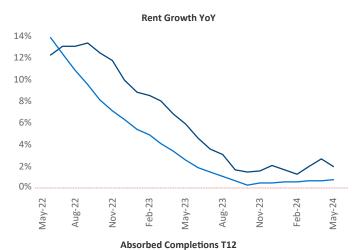

Advertised **rents** are at \$967, up 2.0% ▲ from the previous year placing Amarillo at 57th overall in year-over-year rent growth.

Multifamily housing **demand** has been negative with **-94** ▼ net units absorbed over the past twelve months. This is up **155** ▲ units from the previous year's loss of **-249** ▼ absorbed units.