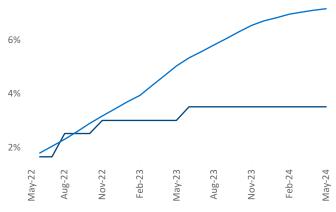

Contacts

Jeff Adler

Vice President

Razvan Cimpean SEO Engineer Razvan-I.Cimpean@yardi.com Amarillo May 2024

Amarillo is the 117th largest multifamily market with 14,768 completed units and 1,106 units in development, 518 of which have already broken ground.