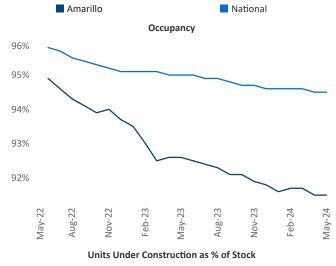

Advertised **rents** are at \$967, up 2.0% ▲ from the previous year placing Amarillo at 57th overall in year-over-year rent growth.

Multifamily housing **demand** has been negative with **-94** ▼ net units absorbed over the past twelve months. This is up **155** ▲ units from the previous year's loss of **-249** ▼ absorbed units.