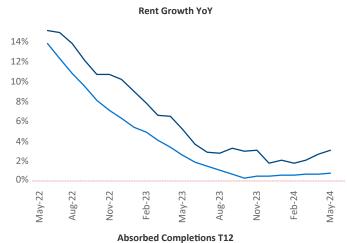

Advertised **rents** are at \$1,655, up 3.1% ▲ from the previous year placing Allentown-Bethlehem at 37th overall in year-over-year rent growth.

Multifamily housing **demand** has been negative with -670 ▼ net units absorbed over the past twelve months. This is down -1,214 ▼ units from the previous year's gain of 544 ▲ absorbed units.