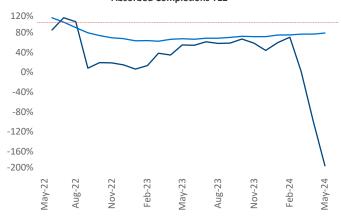

Advertised **rents** are at \$1,655, up 3.1% ▲ from the previous year placing Allentown-Bethlehem at 37th overall in year-over-year rent growth.

Multifamily housing **demand** has been negative with -670 ▼ net units absorbed over the past twelve months. This is down -1,214 ▼ units from the previous year's gain of 544 ▲ absorbed units.