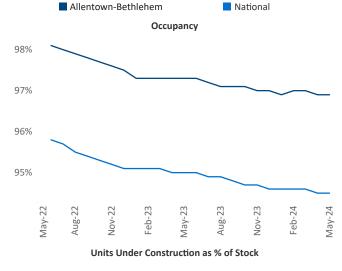

Advertised **rents** are at \$1,655, up 3.1% ▲ from the previous year placing Allentown-Bethlehem at 37th overall in year-over-year rent growth.

Multifamily housing **demand** has been negative with -670 ▼ net units absorbed over the past twelve months. This is down -1,214 ▼ units from the previous year's gain of 544 ▲ absorbed units.