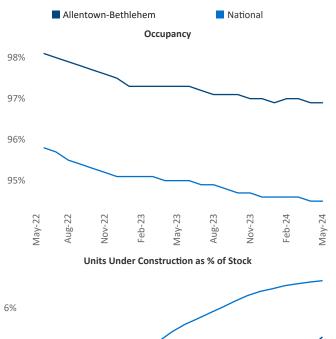

May-23

Nov-23

Feb-23

Nov-22

May-24

Feb-24

14% 12% 10% 8% 6% 4% 2% 0% Aug-22 May-24 Nov-22 May-23 Aug-23 Nov-23 Feb-24 May-22 Feb-23 Absorbed Completions T12 120% 80% 40% 0% -40% -80% -120% -160% -200% Aug-23 Aug-22 May-22 Nov-23 Vov-22 Feb-23 May-23 Feb-24 May-24