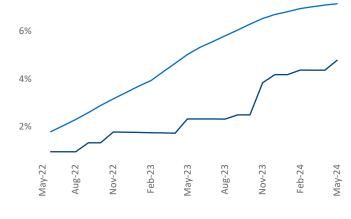

Razvan-I.Cimpean@yardi.com

## Allentown-Bethlehem May 2024

Allentown-Bethlehem is the 93rd largest multifamily market with 34,469 completed units and 12,716 units in development, **1,650** of which have already broken ground.

Advertised **rents** are at \$1,655, up 3.1% ▲ from the previous year placing Allentown-Bethlehem at 37th overall in year-over-year rent growth.

Multifamily housing demand has been negative with -670 ▼ net units absorbed over the past twelve months. This is down -1,214 ▼ units from the previous year's gain of **544** ▲ absorbed units.

Employment in Allentown-Bethlehem has grown by 1.7% ▲ over the past 12 months, while hourly wages have risen by 5.9% ▲ YoY to \$31.94 according to the Bureau of Labor Statistics.







**Units Under Construction as % of Stock**