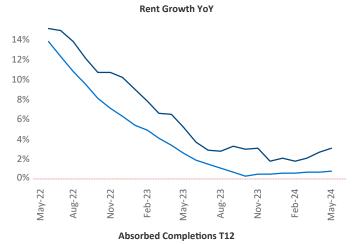

## Allentown-Bethlehem May 2024

Allentown-Bethlehem is the 93rd largest multifamily market with 34,469 completed units and 12,716 units in development, **1,650** of which have already broken ground.

Advertised **rents** are at \$1,655, up 3.1% ▲ from the previous year placing Allentown-Bethlehem at 37th overall in year-over-year rent growth.

Multifamily housing demand has been negative with -670 ▼ net units absorbed over the past twelve months. This is down -1,214 ▼ units from the previous year's gain of **544** ▲ absorbed units.

Employment in Allentown-Bethlehem has grown by 1.7% ▲ over the past 12 months, while hourly wages have risen by 5.9% ▲ YoY to \$31.94 according to the Bureau of Labor Statistics.