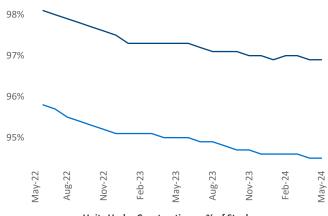

Multifamily housing demand has been negative with -670 ▼ net units absorbed over the past twelve months. This is down -1,214 ▼ units from the previous year's gain of **544** ▲ absorbed units.

Employment in Allentown-Bethlehem has grown by 1.7% ▲ over the past 12 months, while hourly wages have risen by 5.9% ▲ YoY to \$31.94 according to the Bureau of Labor Statistics.