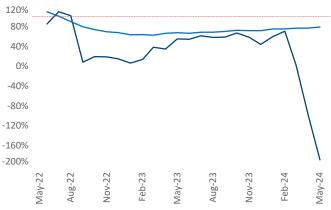

Multifamily housing demand has been negative with -670 ▼ net units absorbed over the past twelve months. This is down -1,214 ▼ units from the previous year's gain of **544** ▲ absorbed units.

Employment in Allentown-Bethlehem has grown by 1.7% ▲ over the past 12 months, while hourly wages have risen by 5.9% ▲ YoY to \$31.94 according to the Bureau of Labor Statistics.