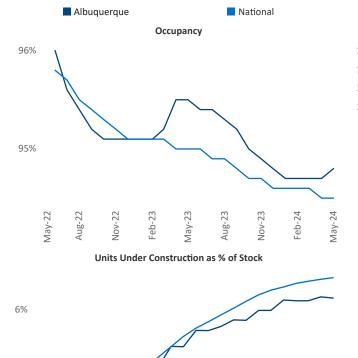

Santa Fe

Razvan Cimpean SEO Engineer Razvan-I.Cimpean@yardi.com Albuquerque

May 2024

Albuquerque is the 68th largest multifamily market with 56,893 completed units and 13,029 units in development, 3,654 of which have already broken ground.

Advertised **rents** are at **\$1,336**, up **1.4%** from the previous year placing Albuquerque at **72nd** overall in year-over-year rent growth.

Multifamily housing **demand** has been positive with **916** ▲ net units absorbed over the past twelve months. This is up **630** ▲ units from the previous year's gain of **286** ▲ absorbed units.

**Employment** in Albuquerque has grown by **1.4%** A over the past 12 months, while hourly wages have risen by **4.4%** YoY to **\$27.76** according to the *Bureau of Labor Statistics*.

**Rent Growth YoY** 