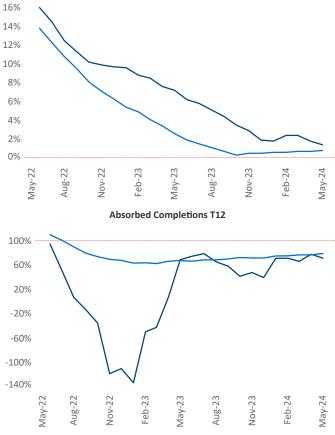

Santa Fe

Razvan Cimpean SEO Engineer Razvan-I.Cimpean@yardi.com Albuquerque

May 2024

Albuquerque is the 68th largest multifamily market with 56,893 completed units and 13,029 units in development, 3,654 of which have already broken ground.

Advertised **rents** are at **\$1,336**, up **1.4%** from the previous year placing Albuquerque at **72nd** overall in year-over-year rent growth.

Multifamily housing **demand** has been positive with **916** ▲ net units absorbed over the past twelve months. This is up **630** ▲ units from the previous year's gain of **286** ▲ absorbed units.

**Employment** in Albuquerque has grown by **1.4%** A over the past 12 months, while hourly wages have risen by **4.4%** YoY to **\$27.76** according to the *Bureau of Labor Statistics*.

**Rent Growth YoY** 