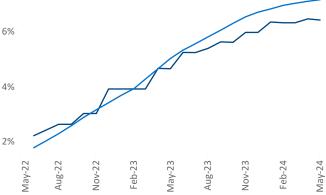

Advertised **rents** are at **\$1,336**, up **1.4%** ▲ from the previous year placing Albuquerque at **72nd** overall in year-over-year rent growth.

Multifamily housing **demand** has been positive with **916** ▲ net units absorbed over the past twelve months. This is up **630** ▲ units from the previous year's gain of **286** ▲ absorbed units.