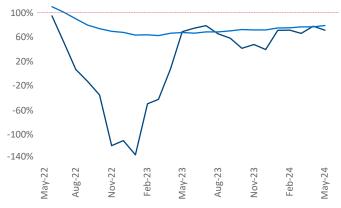

Advertised **rents** are at **\$1,336**, up **1.4%** ▲ from the previous year placing Albuquerque at **72nd** overall in year-over-year rent growth.

Multifamily housing **demand** has been positive with **916** ▲ net units absorbed over the past twelve months. This is up **630** ▲ units from the previous year's gain of **286** ▲ absorbed units.