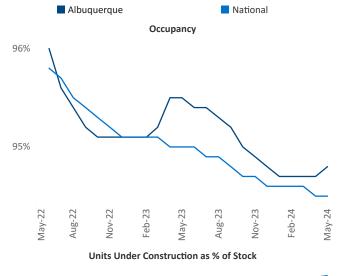

Advertised **rents** are at **\$1,336**, up **1.4%** ▲ from the previous year placing Albuquerque at **72nd** overall in year-over-year rent growth.

Multifamily housing **demand** has been positive with **916** ▲ net units absorbed over the past twelve months. This is up **630** ▲ units from the previous year's gain of **286** ▲ absorbed units.