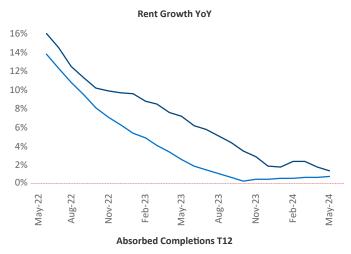

Advertised **rents** are at **\$1,336**, up **1.4%** ▲ from the previous year placing Albuquerque at **72nd** overall in year-over-year rent growth.

Multifamily housing **demand** has been positive with **916** ▲ net units absorbed over the past twelve months. This is up **630** ▲ units from the previous year's gain of **286** ▲ absorbed units.