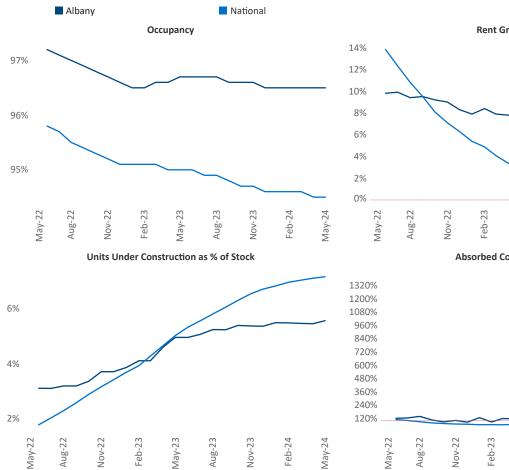

Brattlehor

Greenfield

Springfield

Ma

Albany

May 2024

Albany is the 66th largest multifamily market with 58,156 completed units and 22,106 units in development, 3,236 of which have already broken ground.

Advertised **rents** are at **\$1,568**, up **4.4%** ▲ from the previous year placing Albany at **16th** overall in year-over-year rent growth.

Multifamily housing **demand** has been positive with **1,367**  $\blacktriangle$  net units absorbed over the past twelve months. This is up **322**  $\blacktriangle$  units from the previous year's gain of **1,045**  $\blacktriangle$  absorbed units.