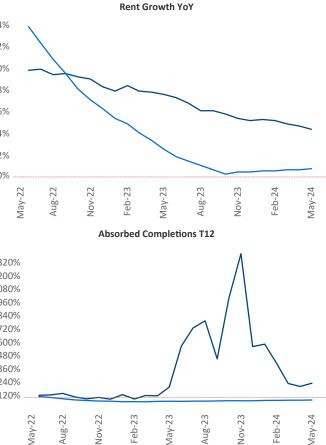

Brattlehor

Greenfield

Springfield

Ma

Albany

May 2024

Albany is the 66th largest multifamily market with 58,156 completed units and 22,106 units in development, 3,236 of which have already broken ground.

Advertised **rents** are at **\$1,568**, up **4.4%** ▲ from the previous year placing Albany at **16th** overall in year-over-year rent growth.

Multifamily housing **demand** has been positive with **1,367**  $\blacktriangle$  net units absorbed over the past twelve months. This is up **322**  $\blacktriangle$  units from the previous year's gain of **1,045**  $\blacktriangle$  absorbed units.