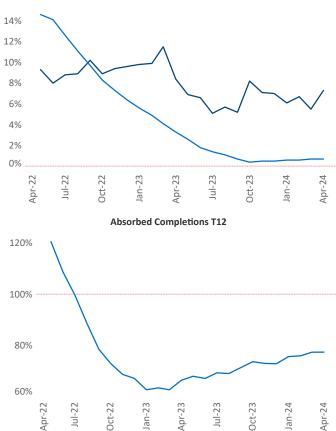

New lease asking **rents** are at **\$841**, up **7.3%** ▲ from the previous year placing Youngstown at **1st** overall in year-over-year rent growth.

Multifamily housing **demand** has been positive with **151** ▲ net units absorbed over the past twelve months. This is up **134** ▲ units from the previous year's gain of **17** ▲ absorbed units.