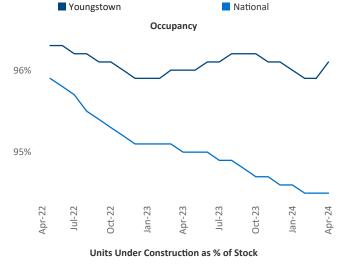

New lease asking **rents** are at **\$841**, up **7.3%** ▲ from the previous year placing Youngstown at **1st** overall in year-over-year rent growth.

Multifamily housing **demand** has been positive with **151** ▲ net units absorbed over the past twelve months. This is up **134** ▲ units from the previous year's gain of **17** ▲ absorbed units.