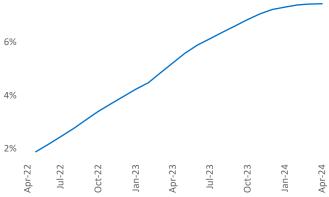

Zelienople

Moon Ross Township

New Castle

Center

Township

Razvan Cimpean SEO Engineer <u>Razvan-I.Cimpean@yardi.com</u> Youngstown

April 2024

Youngstown is the **113th** largest multifamily market with **20,090** completed units and **964** units in development, **0** of which have already broken ground.