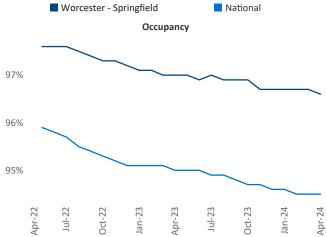

ineer <u>Razvan-I.Cimpean@yardi.com</u> Worcester - Springfield April 2024

Worcester - Springfield is the 74th largest multifamily market with 49,434 completed units and 12,966 units in development, 1,760 of which have already broken ground.

New lease asking **rents** are at **\$1,836**, up **3.7%** from the previous year placing Worcester - Springfield at **25th** overall in year-over-year rent growth.

Multifamily housing **demand** has been positive with **456** ▲ net units absorbed over the past twelve months. This is up **600** ▲ units from the previous year's loss of **-144** ▼ absorbed units.

Employment in Worcester - Springfield has grown by 0.5% ▲ over the past 12 months, while hourly wages have risen by 2.7% ▲ YoY to \$32.75 according to the *Bureau of Labor Statistics*.











## DISCLAIMER

ALTHOUGH EVERY EFFORT IS MADE TO ENSURE THE ACCURACY, TIMELINESS AND COMPLETENESS OF THE INFORMATION PROVIDED IN THIS PUBLICATION, THE INFORMATION IS PROVIDED "AS IS" AND YARDI MATRIX DOES NOT GUARANTEE, WARRANT, REPRESENT OR UNDERTAKE THAT THE INFORMATION PROVIDED IS CORRECT, ACCURATE, CURRENT OR COMPLETE. YARDI MATRIX IS NOT LIABLE FOR ANY LOSS, CLAIM, OR DEMAND ARISING DIRECTLY OR INDIRECTLY FROM ANY USE OR RELIANCE UPON THE INFORMATION CONTAINED HEREIN.

## **COPYRIGHT NOTICE**

This document, publication and/or presentation (collectively, 'document') is protected by copyright, trademark and other intellectual property laws. Use of this document is subject to the terms and conditions of Yardi Systems, Inc. dba Yardi Matrix's Terms of Use <a href="http://www.yardima