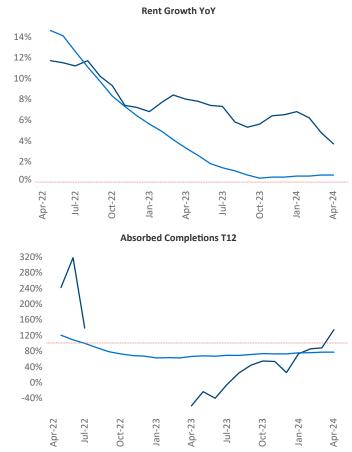

New lease asking **rents** are at **\$1,836**, up **3.7%** from the previous year placing Worcester - Springfield at **25th** overall in year-over-year rent growth.

Multifamily housing **demand** has been positive with **456** ▲ net units absorbed over the past twelve months. This is up **600** ▲ units from the previous year's loss of **-144** ▼ absorbed units.