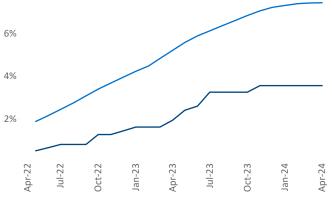

New lease asking **rents** are at **\$1,836**, up **3.7%** from the previous year placing Worcester - Springfield at **25th** overall in year-over-year rent growth.

Multifamily housing **demand** has been positive with **456** ▲ net units absorbed over the past twelve months. This is up **600** ▲ units from the previous year's loss of **-144** ▼ absorbed units.