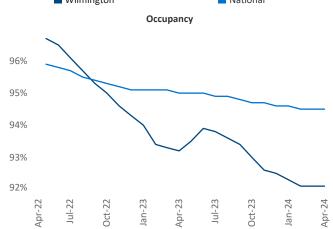

New lease asking **rents** are at **\$1,550**, down -**1.4%** ▼ from the previous year placing Wilmington at **102nd** overall in year-over-year rent growth.

Multifamily housing **demand** has been negative with -1,184 ▼ net units absorbed over the past twelve months. This is down -1,370 ▼ units from the previous year's gain of 186 ▲ absorbed units.

**Employment** in Wilmington has grown by **1.9%** A over the past 12 months, while hourly wages have risen by **9.0%** A YoY to **\$33.05** according to the *Bureau of Labor Statistics*.