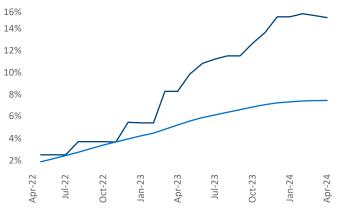

New lease asking **rents** are at **\$1,550**, down -**1.4%** ▼ from the previous year placing Wilmington at **102nd** overall in year-over-year rent growth.

Multifamily housing **demand** has been negative with -1,184 ▼ net units absorbed over the past twelve months. This is down -1,370 ▼ units from the previous year's gain of 186 ▲ absorbed units.