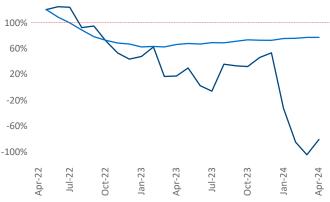

New lease asking **rents** are at **\$1,550**, down -**1.4%** ▼ from the previous year placing Wilmington at **102nd** overall in year-over-year rent growth.

Multifamily housing **demand** has been negative with -1,184 ▼ net units absorbed over the past twelve months. This is down -1,370 ▼ units from the previous year's gain of 186 ▲ absorbed units.