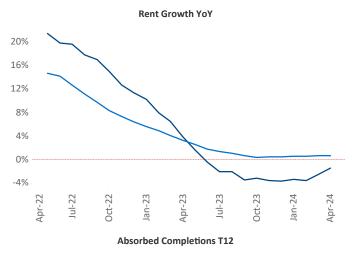

New lease asking **rents** are at **\$1,550**, down -**1.4%** ▼ from the previous year placing Wilmington at **102nd** overall in year-over-year rent growth.

Multifamily housing **demand** has been negative with -1,184 ▼ net units absorbed over the past twelve months. This is down -1,370 ▼ units from the previous year's gain of 186 ▲ absorbed units.