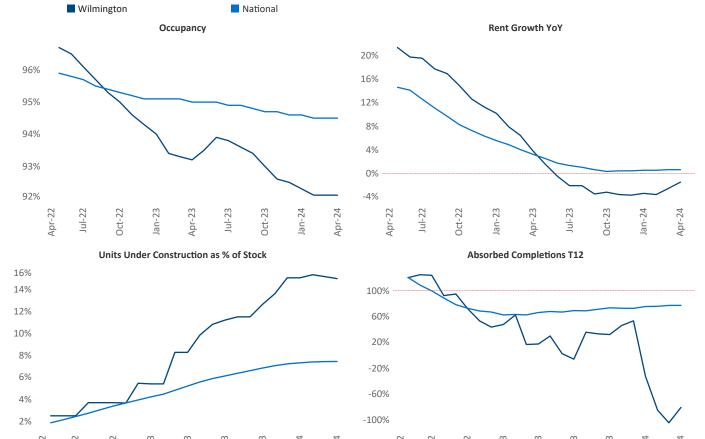

New lease asking **rents** are at **\$1,550**, down **-1.4%** ▼ from the previous year placing Wilmington at **102nd** overall in year-over-year rent growth.

Multifamily housing **demand** has been negative with -1,184 ▼ net units absorbed over the past twelve months. This is down -1,370 ▼ units from the previous year's gain of 186 ▲ absorbed units.

Employment in Wilmington has grown by 1.9% ▲ over the past 12 months, while hourly wages have risen by 9.0% ▲ YoY to \$33.05 according to the *Bureau of Labor Statistics*.