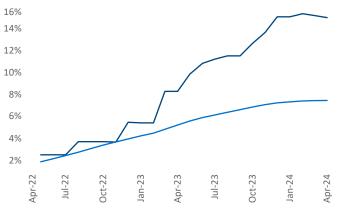

New lease asking **rents** are at **\$1,550**, down -**1.4%** ▼ from the previous year placing Wilmington at **102nd** overall in year-over-year rent growth.

Multifamily housing **demand** has been negative with -1,184 ▼ net units absorbed over the past twelve months. This is down -1,370 ▼ units from the previous year's gain of 186 ▲ absorbed units.