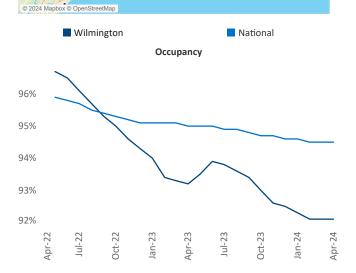

New lease asking **rents** are at **\$1,550**, down -**1.4%** ▼ from the previous year placing Wilmington at **102nd** overall in year-over-year rent growth.

Multifamily housing **demand** has been negative with -1,184 ▼ net units absorbed over the past twelve months. This is down -1,370 ▼ units from the previous year's gain of 186 ▲ absorbed units.