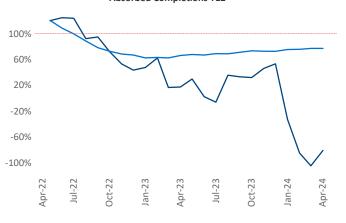

New lease asking **rents** are at **\$1,550**, down -**1.4%** ▼ from the previous year placing Wilmington at **102nd** overall in year-over-year rent growth.

Multifamily housing **demand** has been negative with -1,184 ▼ net units absorbed over the past twelve months. This is down -1,370 ▼ units from the previous year's gain of 186 ▲ absorbed units.