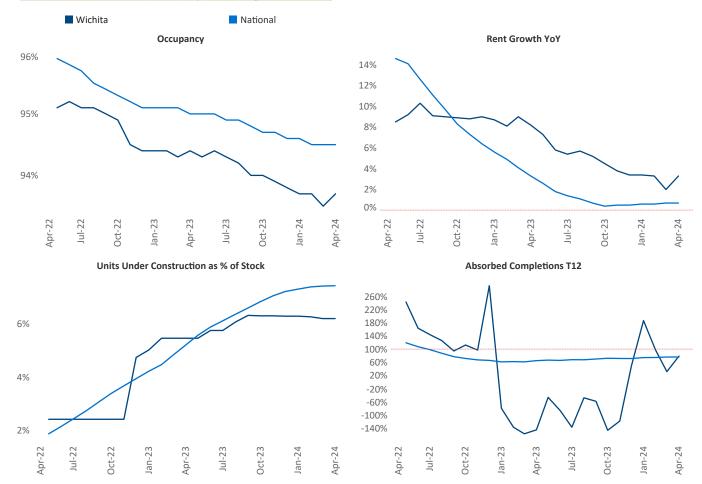

Contacts

Razvan Cimpean SEO Engineer <u>om Razvan-I.Cimpean@yardi.com</u> Wichita April 2024

Wichita is the **92nd** largest multifamily market with **34,748** completed units and **6,647** units in development, **2,161** of which have already broken ground.

New lease asking **rents** are at **\$864**, up **3.3%** ▲ from the previous year placing Wichita at **32nd** overall in year-over-year rent growth.

Multifamily housing **demand** has been positive with **458** ▲ net units absorbed over the past twelve months. This is up **566** ▲ units from the previous year's loss of **-108** ▼ absorbed units.

**Employment** in Wichita has grown by **2.2%** ▲ over the past 12 months, while hourly wages have risen by **3.2%** ▲ YoY to **\$29.24** according to the *Bureau of Labor Statistics*.

Jeff Adler Ra Vice President S Jeff.Adler@yardi.com Razvan-I