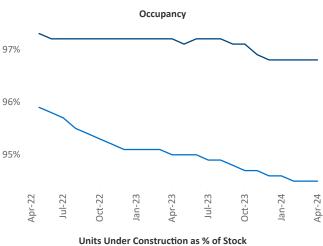

t Jeff.Adler@yardi.com

National

Razvan Cimpean **SEO Engineer** Razvan-I.Cimpean@yardi.com White Plains April 2024



White Plains is the 55th largest multifamily market with 80,798 completed units and 51,117 units in development, 10,221 of which have already broken ground.

New lease asking **rents** are at \$2,308, up 2.2% ▲ from the previous year placing White Plains at 54th overall in year-over-year rent growth.

Multifamily housing demand has been positive with **1,381** ▲ net units absorbed over the past twelve months. This is down -989 ▼ units from the previous year's gain of **2,370** ▲ absorbed units.

**Employment** in White Plains has grown by 1.5% ▲ over the past 12 months, while hourly wages have fallen by -0.1% ▼ YoY to \$39.14 according to the Bureau of Labor Statistics.









## **DISCLAIMER**

ALTHOUGH EVERY EFFORT IS MADE TO ENSURE THE ACCURACY, TIMELINESS AND COMPLETENESS OF THE INFORMATION PROVIDED IN THIS PUBLICATION, THE INFORMATION IS PROVIDED "AS IS" AND YARDI MATRIX DOES NOT GUARANTEE, WARRANT, REPRESENT OR UNDERTAKE THAT THE INFORMATION PROVIDED IS CORRECT, ACCURATE, CURRENT OR COMPLETE. YARDI MATRIX IS NOT LIABLE FOR ANY LOSS, CLAIM, OR DEMAND ARISING DIRECTLY OR INDIRECTLY FROM ANY USE OR RELIANCE UPON THE INFORMATION CONTAINED HEREIN.

## **COPYRIGHT NOTICE**

This document, publication and/or presentation (collectively, 'document') is protected by copyright, trademark and other intellectual property laws. Use of this document is subject to the terms and conditions of Yardi Systems, Inc. dba Yardi Matrix's Terms of Use <a href="http://www.y