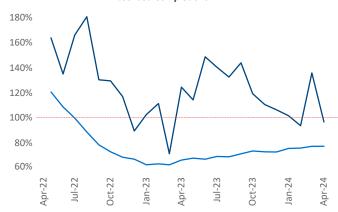

New lease asking **rents** are at \$2,308, up 2.2% ▲ from the previous year placing White Plains at 54th overall in year-over-year rent growth.

Multifamily housing demand has been positive with **1,381** ▲ net units absorbed over the past twelve months. This is down -989 ▼ units from the previous year's gain of **2,370** ▲ absorbed units.