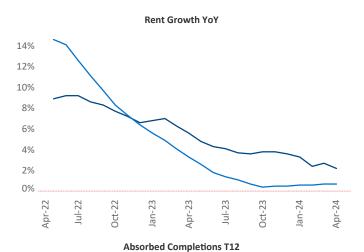

New lease asking **rents** are at \$2,308, up 2.2% ▲ from the previous year placing White Plains at 54th overall in year-over-year rent growth.

Multifamily housing demand has been positive with **1,381** ▲ net units absorbed over the past twelve months. This is down -989 ▼ units from the previous year's gain of **2,370** ▲ absorbed units.