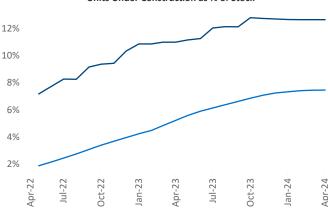

Bangor

© 2024 Mapbox © OpenStreetMap

White Plains

Contacts

Jeff Adler Vice President Jeff.Adler@yardi.com

National

Razvan Cimpean **SEO Engineer** Razvan-I.Cimpean@yardi.com White Plains April 2024

White Plains is the 55th largest multifamily market with 80,798 completed units and 51,117 units in development, 10,221 of which have already broken ground.