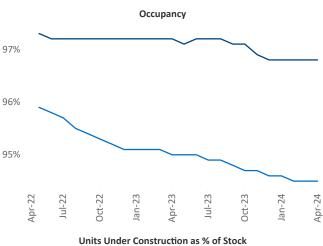

## White Plains April 2024

White Plains is the 55th largest multifamily market with 80,798 completed units and 51,117 units in development, 10,221 of which have already broken ground.

New lease asking **rents** are at \$2,308, up 2.2% ▲ from the previous year placing White Plains at 54th overall in year-over-year rent growth.

Multifamily housing **demand** has been positive with **1,381** ▲ net units absorbed over the past twelve months. This is down **-989** ▼ units from the previous year's gain of **2,370** ▲ absorbed units.