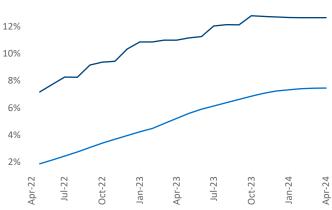

Multifamily housing **demand** has been positive with **1,381** ▲ net units absorbed over the past twelve months. This is down **-989** ▼ units from the previous year's gain of **2,370** ▲ absorbed units.