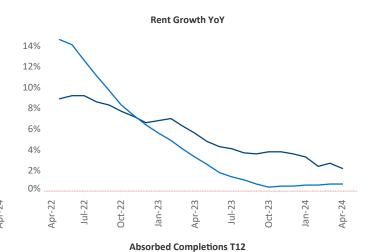

## White Plains April 2024

White Plains is the 55th largest multifamily market with 80,798 completed units and 51,117 units in development, 10,221 of which have already broken ground.

New lease asking **rents** are at \$2,308, up 2.2% ▲ from the previous year placing White Plains at 54th overall in year-over-year rent growth.

Multifamily housing **demand** has been positive with **1,381** ▲ net units absorbed over the past twelve months. This is down **-989** ▼ units from the previous year's gain of **2,370** ▲ absorbed units.