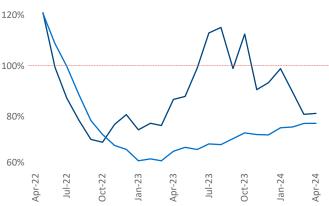

s is the 18th largest multifamily market with251,705 completed units and 67,324 units in development,17,048 of which have already broken ground.

New lease asking **rents** are at **\$1,506**, up **1.8%** ▲ from the previous year placing Twin Cities at **64th** overall in year-over-year rent growth.

Multifamily housing **demand** has been positive with **6,689**  $\blacktriangle$  net units absorbed over the past twelve months. This is up **21**  $\blacktriangle$  units from the previous year's gain of **6,668**  $\blacktriangle$  absorbed units.

**Employment** in Twin Cities has grown by **1.3%** ▲ over the past 12 months, while hourly wages have risen by **5.6%** ▲ YoY to **\$38.05** according to the *Bureau of Labor Statistics*.



Mora

Minneapolis

Faribault

Milaca

Prin

J









## DISCLAIMER

ALTHOUGH EVERY EFFORT IS MADE TO ENSURE THE ACCURACY, TIMELINESS AND COMPLETENESS OF THE INFORMATION PROVIDED IN THIS PUBLICATION, THE INFORMATION IS PROVIDED "AS IS" AND YARDI MATRIX DOES NOT GUARANTEE, WARRANT, REPRESENT OR UNDERTAKE THAT THE INFORMATION PROVIDED IS CORRECT, ACCURATE, CURRENT OR COMPLETE. YARDI MATRIX IS NOT LIABLE FOR ANY LOSS, CLAIM, OR DEMAND ARISING DIRECTLY OR INDIRECTLY FROM ANY USE OR RELIANCE UPON THE INFORMATION CONTAINED HEREIN.

## **COPYRIGHT NOTICE**

This document, publication and/or presentation (collectively, 'document') is protected by copyright, trademark and other intellectual property laws. Use of this document is subject to the terms and conditions of Yardi Systems, Inc. dba Yardi Matrix's Terms of Use <a href="http://www.yardimatrix