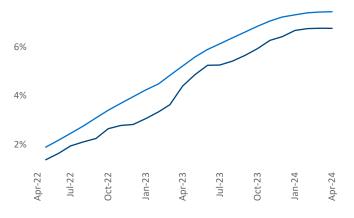

New lease asking **rents** are at **\$1,506**, up **1.8%** ▲ from the previous year placing Twin Cities at **64th** overall in year-over-year rent growth.

Multifamily housing **demand** has been positive with **6,689**  $\blacktriangle$  net units absorbed over the past twelve months. This is up **21**  $\blacktriangle$  units from the previous year's gain of **6,668**  $\blacktriangle$  absorbed units.