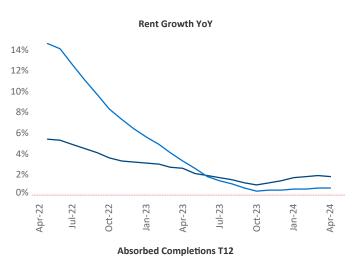

New lease asking **rents** are at **\$1,506**, up **1.8%** ▲ from the previous year placing Twin Cities at **64th** overall in year-over-year rent growth.

Multifamily housing **demand** has been positive with **6,689**  $\blacktriangle$  net units absorbed over the past twelve months. This is up **21**  $\blacktriangle$  units from the previous year's gain of **6,668**  $\blacktriangle$  absorbed units.