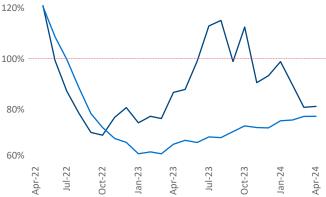

New lease asking **rents** are at **\$1,506**, up **1.8%** ▲ from the previous year placing Twin Cities at **64th** overall in year-over-year rent growth.

Multifamily housing **demand** has been positive with **6,689**  $\blacktriangle$  net units absorbed over the past twelve months. This is up **21**  $\blacktriangle$  units from the previous year's gain of **6,668**  $\blacktriangle$  absorbed units.