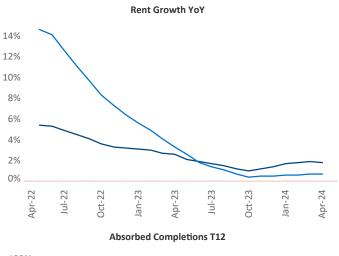

New lease asking **rents** are at **\$1,506**, up **1.8%** ▲ from the previous year placing Twin Cities at **64th** overall in year-over-year rent growth.

Multifamily housing **demand** has been positive with **6,689**  $\blacktriangle$  net units absorbed over the past twelve months. This is up **21**  $\blacktriangle$  units from the previous year's gain of **6,668**  $\blacktriangle$  absorbed units.