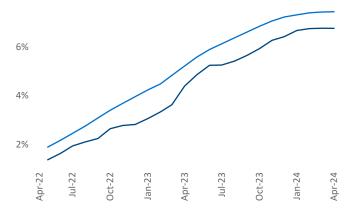

Razvan Cimpean SEO Engineer <u>Razvan-I.Cimpean@yardi.com</u> Twin Cities April 2024

Twin Cities is the 18th largest multifamily market with251,705 completed units and 67,324 units in development,17,048 of which have already broken ground.