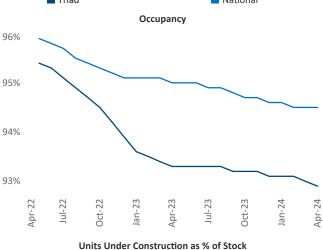

New lease asking **rents** are at \$1,254, up 2.7% ▲ from the previous year placing Triad at 45th overall in year-over-year rent growth.

Multifamily housing **demand** has been positive with **2,407** ▲ net units absorbed over the past twelve months. This is up **2,871** ▲ units from the previous year's loss of **-464** ▼ absorbed units.