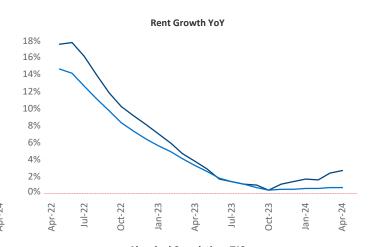

New lease asking **rents** are at \$1,254, up 2.7% ▲ from the previous year placing Triad at 45th overall in year-over-year rent growth.

Multifamily housing **demand** has been positive with **2,407** ▲ net units absorbed over the past twelve months. This is up **2,871** ▲ units from the previous year's loss of **-464** ▼ absorbed units.