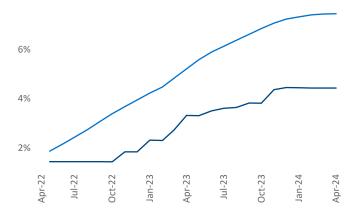

Contacts

Jeff Adler Vice President <u>Jeff.Adler@yardi.com</u> Razvan Cimpean SEO Engineer Razvan-I.Cimpean@yardi.com Triad April 2024

**Triad** is the **48th** largest multifamily market with **96,570** completed units and **27,093** units in development, **4,285** of which have already broken ground.