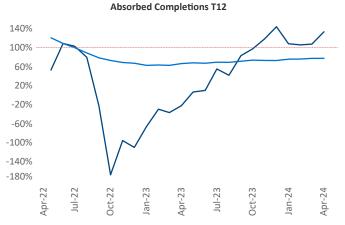

New lease asking **rents** are at \$1,254, up 2.7% ▲ from the previous year placing Triad at 45th overall in year-over-year rent growth.

Multifamily housing **demand** has been positive with **2,407** ▲ net units absorbed over the past twelve months. This is up **2,871** ▲ units from the previous year's loss of **-464** ▼ absorbed units.