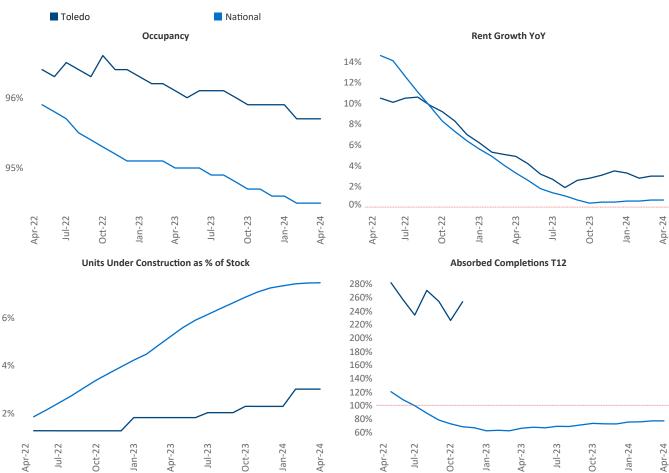

## Contacts

Jeff Adler Razvan Cimpean Vice President SEO Engineer Jeff.Adler@yardi.com Razvan-I.Cimpean@yardi.com Toledo April 2024

**Toledo** is the **89th** largest multifamily market with **36,425** completed units and **2,864** units in development, **1,101** of which have already broken ground.

New lease asking **rents** are at **\$924**, up **3.0%** ▲ from the previous year placing Toledo at **39th** overall in year-over-year rent growth.

Multifamily housing **demand** has been positive with **88**▲ net units absorbed over the past twelve months. This is up **280**▲ units from the previous year's loss of **-192**▼ absorbed units.

**Employment** in Toledo has grown by **1.0%** ▲ over the past 12 months, while hourly wages have risen by **7.7%** ▲ YoY to **\$32.22** according to the *Bureau of Labor Statistics*.