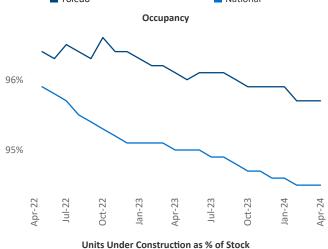

New lease asking **rents** are at \$924, up 3.0% ▲ from the previous year placing Toledo at 39th overall in year-over-year rent growth.

Multifamily housing **demand** has been positive with **88** ▲ net units absorbed over the past twelve months. This is up **280** ▲ units from the previous year's loss of **-192** ▼ absorbed units.