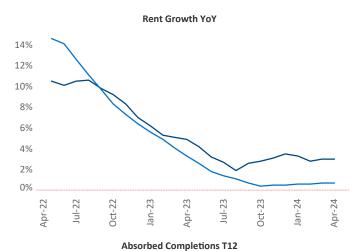

New lease asking **rents** are at \$924, up 3.0% ▲ from the previous year placing Toledo at 39th overall in year-over-year rent growth.

Multifamily housing **demand** has been positive with **88** ▲ net units absorbed over the past twelve months. This is up **280** ▲ units from the previous year's loss of **-192** ▼ absorbed units.