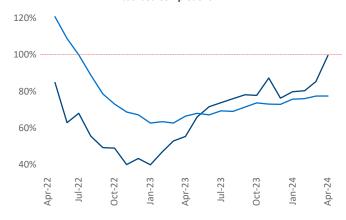

Employment in Tampa - St Petersburg has grown by 1.9% ▲ over the past 12 months, while hourly wages have risen by 5.2% ▲ YoY to \$32.59 according to the Bureau of Labor Statistics.

**Units Under Construction as % of Stock** 