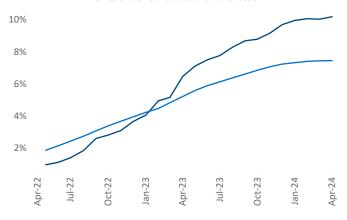

Employment in Tampa - St Petersburg has grown by 1.9% ▲ over the past 12 months, while hourly wages have risen by 5.2% ▲ YoY to \$32.59 according to the Bureau of Labor Statistics.

**Units Under Construction as % of Stock** 