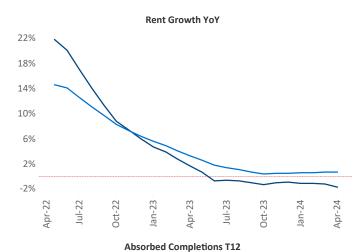

New lease asking **rents** are at \$1,786, down -1.7% ▼ from the previous year placing Tampa - St Petersburg at 106th overall in year-over-year rent growth.

Multifamily housing demand has been positive with **6,462** ▲ net units absorbed over the past twelve months. This is up 1,299 ▲ units from the previous year's gain of **5,163** ▲ absorbed units.