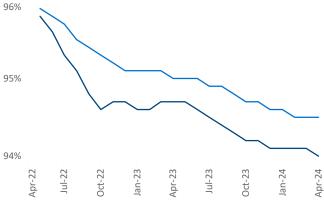

van Cimpean **SEO Engineer** Razvan-I.Cimpean@yardi.com Tampa - St Petersburg April 2024

Tampa - St Petersburg is the 20th largest multifamily market with 248,158 completed units and 114,708 units in development, 25,290 of which have already broken ground.

New lease asking **rents** are at \$1,786, down -1.7% ▼ from the previous year placing Tampa - St Petersburg at 106th overall in year-over-year rent growth.

Multifamily housing demand has been positive with **6,462** ▲ net units absorbed over the past twelve months. This is up 1,299 ▲ units from the previous year's gain of **5,163** ▲ absorbed units.

Employment in Tampa - St Petersburg has grown by 1.9% ▲ over the past 12 months, while hourly wages have risen by 5.2% ▲ YoY to \$32.59 according to the Bureau of Labor Statistics.







**Units Under Construction as % of Stock** 







## **DISCLAIMER**

ALTHOUGH EVERY EFFORT IS MADE TO ENSURE THE ACCURACY, TIMELINESS AND COMPLETENESS OF THE INFORMATION PROVIDED IN THIS PUBLICATION, THE INFORMATION IS PROVIDED "AS IS" AND YARDI MATRIX DOES NOT GUARANTEE, WARRANT, REPRESENT OR UNDERTAKE THAT THE INFORMATION PROVIDED IS CORRECT, ACCURATE, CURRENT OR COMPLETE. YARDI MATRIX IS NOT LIABLE FOR ANY LOSS, CLAIM, OR DEMAND ARISING DIRECTLY OR INDIRECTLY FROM ANY USE OR RELIANCE UPON THE INFORMATION CONTAINED HEREIN.

## **COPYRIGHT NOTICE**

This document, publication and/or presentation (collectively, 'document') is protected by copyright, trademark and other intellectual property laws. Use of this document is subject to the terms and conditions of Yardi Systems, Inc. dba Yard