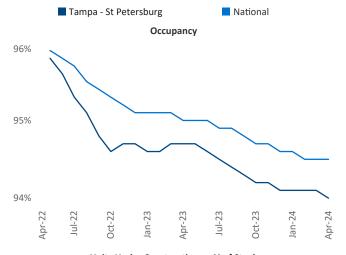

New lease asking **rents** are at \$1,786, down -1.7% ▼ from the previous year placing Tampa - St Petersburg at 106th overall in year-over-year rent growth.

Multifamily housing **demand** has been positive with **6,462** ▲ net units absorbed over the past twelve months. This is up **1,299** ▲ units from the previous year's gain of **5,163** ▲ absorbed units.