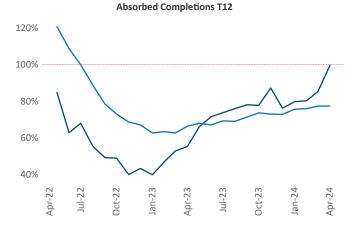

New lease asking **rents** are at \$1,786, down -1.7% ▼ from the previous year placing Tampa - St Petersburg at 106th overall in year-over-year rent growth.

Multifamily housing **demand** has been positive with **6,462** ▲ net units absorbed over the past twelve months. This is up **1,299** ▲ units from the previous year's gain of **5,163** ▲ absorbed units.