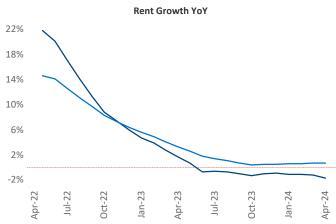

New lease asking **rents** are at \$1,786, down -1.7% ▼ from the previous year placing Tampa - St Petersburg at 106th overall in year-over-year rent growth.

Multifamily housing **demand** has been positive with **6,462** ▲ net units absorbed over the past twelve months. This is up **1,299** ▲ units from the previous year's gain of **5,163** ▲ absorbed units.