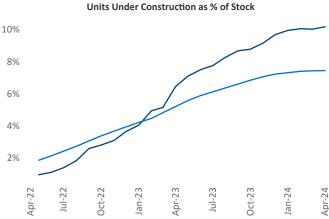

## Tampa - St Petersburg April 2024

**Tampa - St Petersburg** is the **20th** largest multifamily market with **248,158** completed units and **114,708** units in development, **25,290** of which have already broken ground.