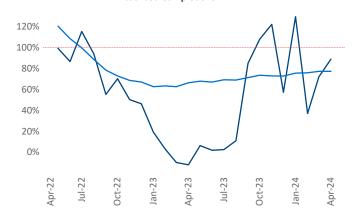

New lease asking **rents** are at **\$1,327**, up **1.0%** ▲ from the previous year placing Tallahassee at **77th** overall in year-over-year rent growth.

Multifamily housing **demand** has been positive with **306** ▲ net units absorbed over the past twelve months. This is up **359** ▲ units from the previous year's loss of **-53** ▼ absorbed units.