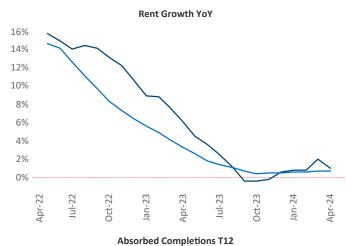

New lease asking **rents** are at **\$1,327**, up **1.0%** ▲ from the previous year placing Tallahassee at **77th** overall in year-over-year rent growth.

Multifamily housing **demand** has been positive with **306** ▲ net units absorbed over the past twelve months. This is up **359** ▲ units from the previous year's loss of **-53** ▼ absorbed units.