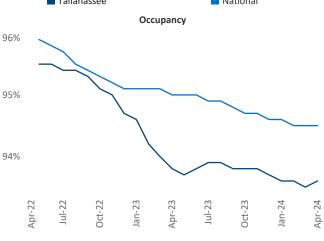

New lease asking **rents** are at **\$1,327**, up **1.0%** ▲ from the previous year placing Tallahassee at **77th** overall in year-over-year rent growth.

Multifamily housing **demand** has been positive with **306** ▲ net units absorbed over the past twelve months. This is up **359** ▲ units from the previous year's loss of **-53** ▼ absorbed units.