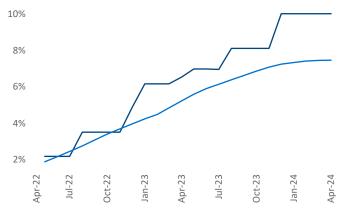

Tallahassee is the 112th largest multifamily market with 21,863 completed units and 7,743 units in development, 2,189 of which have already broken ground.

New lease asking **rents** are at **\$1,327**, up **1.0%** ▲ from the previous year placing Tallahassee at **77th** overall in year-over-year rent growth.