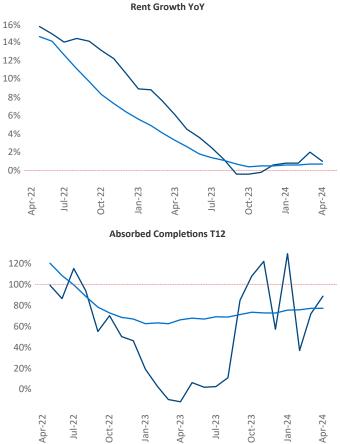

Multifamily housing **demand** has been positive with **306** ▲ net units absorbed over the past twelve months. This is up **359** ▲ units from the previous year's loss of **-53** ▼ absorbed units.

**Employment** in Tallahassee has grown by **3.4%** • over the past 12 months, while hourly wages have risen by **7.8%** • YoY to **\$29.45** according to the *Bureau of Labor Statistics*.