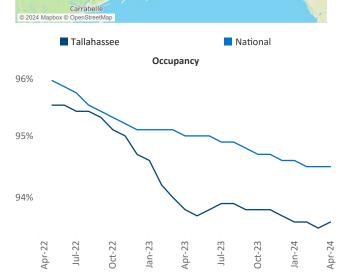

Tallahassee is the 112th largest multifamily market with 21,863 completed units and 7,743 units in development, 2,189 of which have already broken ground.

New lease asking **rents** are at **\$1,327**, up **1.0%** ▲ from the previous year placing Tallahassee at **77th** overall in year-over-year rent growth.

Multifamily housing **demand** has been positive with **306** ▲ net units absorbed over the past twelve months. This is up **359** ▲ units from the previous year's loss of **-53** ▼ absorbed units.

**Employment** in Tallahassee has grown by **3.4%** • over the past 12 months, while hourly wages have risen by **7.8%** • YoY to **\$29.45** according to the *Bureau of Labor Statistics*.