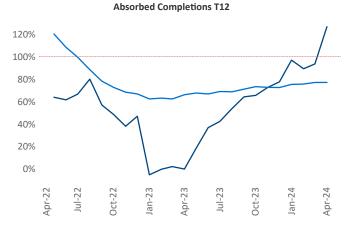

New lease asking **rents** are at \$1,757, up 2.4% ▲ from the previous year placing Tacoma at 50th overall in year-over-year rent growth.

Multifamily housing **demand** has been positive with **3,199** ▲ net units absorbed over the past twelve months. This is up **3,200** ▲ units from the previous year's loss of **-1** ▼ absorbed units.