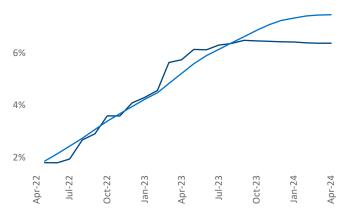

New lease asking **rents** are at \$1,757, up 2.4% ▲ from the previous year placing Tacoma at 50th overall in year-over-year rent growth.

Multifamily housing **demand** has been positive with **3,199** ▲ net units absorbed over the past twelve months. This is up **3,200** ▲ units from the previous year's loss of **-1** ▼ absorbed units.