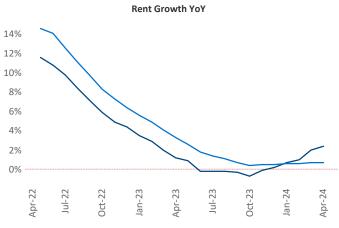

New lease asking **rents** are at \$1,757, up 2.4% ▲ from the previous year placing Tacoma at 50th overall in year-over-year rent growth.

Multifamily housing **demand** has been positive with **3,199** ▲ net units absorbed over the past twelve months. This is up **3,200** ▲ units from the previous year's loss of **-1** ▼ absorbed units.