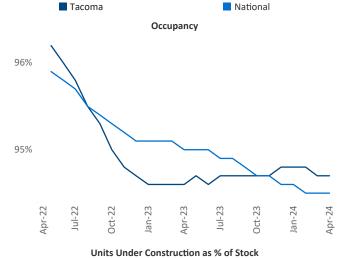

New lease asking **rents** are at \$1,757, up 2.4% ▲ from the previous year placing Tacoma at 50th overall in year-over-year rent growth.

Multifamily housing **demand** has been positive with **3,199** ▲ net units absorbed over the past twelve months. This is up **3,200** ▲ units from the previous year's loss of **-1** ▼ absorbed units.