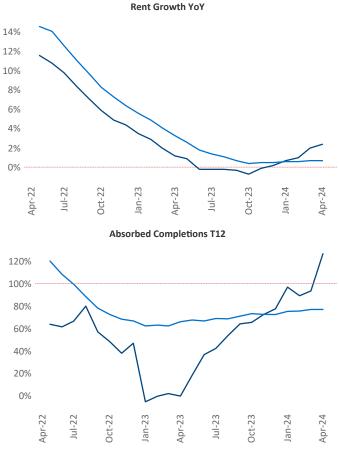

New lease asking **rents** are at **\$1,757**, up **2.4%** from the previous year placing Tacoma at **50th** overall in year-over-year rent growth.

Multifamily housing **demand** has been positive with **3,199**▲ net units absorbed over the past twelve months. This is up **3,200**▲ units from the previous year's loss of **-1**▼ absorbed units.