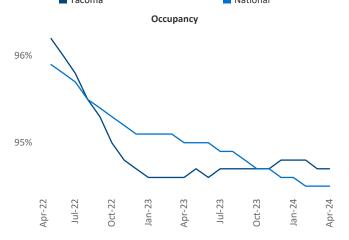

New lease asking **rents** are at **\$1,757**, up **2.4%** from the previous year placing Tacoma at **50th** overall in year-over-year rent growth.

Multifamily housing **demand** has been positive with **3,199**▲ net units absorbed over the past twelve months. This is up **3,200**▲ units from the previous year's loss of **-1**▼ absorbed units.