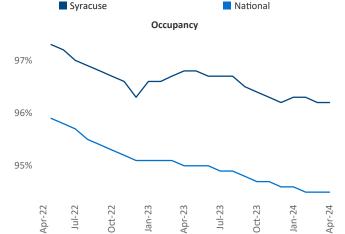

ional



## Contacts

Razvan Cimpean Vice President SEO Engineer Jeff.Adler@yardi.com Razvan-I.Cimpean@yardi.com

## **Syracuse**

April 2024

Syracuse is the 98th largest multifamily market with 31,485 completed units and 7,925 units in development, 624 of which have already broken ground.

New lease asking **rents** are at \$1,296, up 6.9% ▲ from the previous year placing Syracuse at 3rd overall in year-over-year rent growth.

Multifamily housing **demand** has been negative with -11 ▼ net units absorbed over the past twelve months. This is down -88 ▼ units from the previous year's gain of 77 ▲ absorbed units.

**Employment** in Syracuse has grown by **2.1%** ▲ over the past 12 months, while hourly wages have risen by 2.3% ▲ YoY to \$32.09 according to the Bureau of Labor Statistics.







**Units Under Construction as % of Stock** 



**Absorbed Completions T12**