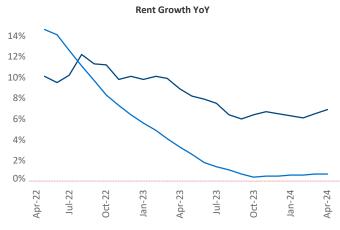

## **Syracuse**

April 2024

Syracuse is the 98th largest multifamily market with 31,485 completed units and 7,925 units in development, 624 of which have already broken ground.

New lease asking **rents** are at \$1,296, up 6.9% ▲ from the previous year placing Syracuse at 3rd overall in year-over-year rent growth.