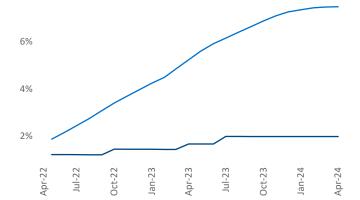

nal



## Contacts

Razvan Cimpean Vice President SEO Engineer Jeff.Adler@yardi.com Razvan-I.Cimpean@yardi.com

## **Syracuse**

April 2024

Syracuse is the 98th largest multifamily market with 31,485 completed units and 7,925 units in development, 624 of which have already broken ground.

New lease asking **rents** are at \$1,296, up 6.9% ▲ from the previous year placing Syracuse at 3rd overall in year-over-year rent growth.

Multifamily housing **demand** has been negative with -11 ▼ net units absorbed over the past twelve months. This is down -88 ▼ units from the previous year's gain of 77 ▲ absorbed units.

**Employment** in Syracuse has grown by **2.1%** ▲ over the past 12 months, while hourly wages have risen by 2.3% ▲ YoY to \$32.09 according to the Bureau of Labor Statistics.







**Units Under Construction as % of Stock** 



**Absorbed Completions T12**