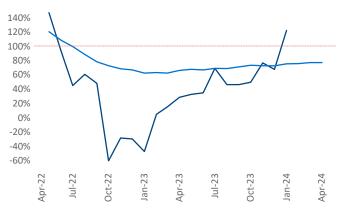

Multifamily housing **demand** has been negative with -11 ▼ net units absorbed over the past twelve months. This is down -88 ▼ units from the previous year's gain of 77 ▲ absorbed units.

**Employment** in Syracuse has grown by **2.1%** ▲ over the past 12 months, while hourly wages have risen by 2.3% ▲ YoY to \$32.09 according to the Bureau of Labor Statistics.

**Units Under Construction as % of Stock** 

**Absorbed Completions T12** 