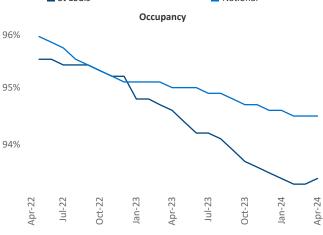

ardi.com Razvan Cimpean SEO Engineer Razvan-I.Cimpean@yardi.com St Louis April 2024

**St Louis** is the **40th** largest multifamily market with **133,595** completed units and **25,923** units in development, **5,218** of which have already broken ground.

New lease asking **rents** are at **\$1,241**, up **2.8%** ▲ from the previous year placing St Louis at **43rd** overall in year-over-year rent growth.

Multifamily housing **demand** has been positive with **2,338** ▲ net units absorbed over the past twelve months. This is up **1,423** ▲ units from the previous year's gain of **915** ▲ absorbed units.

**Employment** in St Louis has grown by **1.8%** ▲ over the past 12 months, while hourly wages have risen by **0.7%** ▲ YoY to \$35.32 according to the *Bureau of Labor Statistics*.





**Units Under Construction as % of Stock** 







## **DISCLAIMER**

ALTHOUGH EVERY EFFORT IS MADE TO ENSURE THE ACCURACY, TIMELINESS AND COMPLETENESS OF THE INFORMATION PROVIDED IN THIS PUBLICATION, THE INFORMATION IS PROVIDED "AS IS" AND YARDI MATRIX DOES NOT GUARANTEE, WARRANT, REPRESENT OR UNDERTAKE THAT THE INFORMATION PROVIDED IS CORRECT, ACCURATE, CURRENT OR COMPLETE. YARDI MATRIX IS NOT LIABLE FOR ANY LOSS, CLAIM, OR DEMAND ARISING DIRECTLY OR INDIRECTLY FROM ANY USE OR RELIANCE UPON THE INFORMATION CONTAINED HEREIN.

## **COPYRIGHT NOTICE**

This document, publication and/or presentation (collectively, 'document') is protected by copyright, trademark and other intellectual property laws. Use of this document is subject to the terms and conditions of Yardi Systems, Inc. dba Yard