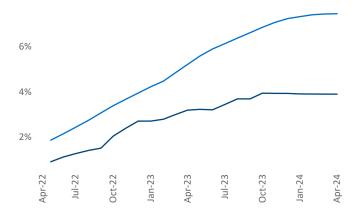

**Employment** in St Louis has grown by **1.8%** ▲ over the past 12 months, while hourly wages have risen by **0.7%** ▲ YoY to \$35.32 according to the *Bureau of Labor Statistics*.

**Units Under Construction as % of Stock** 