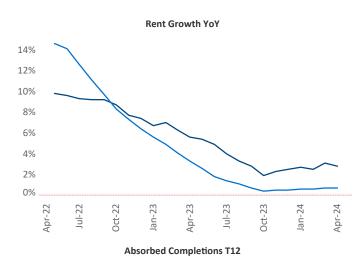

New lease asking **rents** are at **\$1,241**, up **2.8%** ▲ from the previous year placing St Louis at **43rd** overall in year-over-year rent growth.

Multifamily housing **demand** has been positive with **2,338** ▲ net units absorbed over the past twelve months. This is up **1,423** ▲ units from the previous year's gain of **915** ▲ absorbed units.