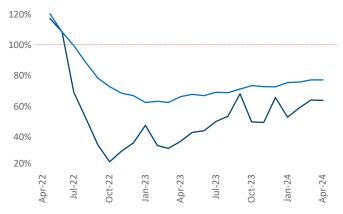

**Employment** in St Louis has grown by **1.8%** ▲ over the past 12 months, while hourly wages have risen by **0.7%** ▲ YoY to \$35.32 according to the *Bureau of Labor Statistics*.

**Units Under Construction as % of Stock** 