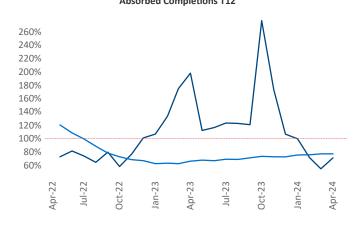

New lease asking **rents** are at **\$1,393**, up **0.9%** ▲ from the previous year placing Spokane at **80th** overall in year-over-year rent growth.

Multifamily housing **demand** has been positive with **726**  $\triangle$  net units absorbed over the past twelve months. This is down -**760**  $\nabla$  units from the previous year's gain of **1,486**  $\triangle$  absorbed units.