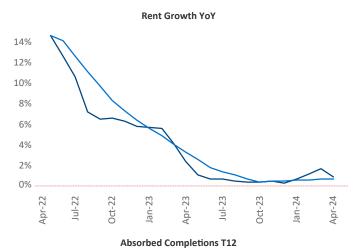

New lease asking **rents** are at **\$1,393**, up **0.9%** ▲ from the previous year placing Spokane at **80th** overall in year-over-year rent growth.

Multifamily housing **demand** has been positive with **726**  $\triangle$  net units absorbed over the past twelve months. This is down -**760**  $\nabla$  units from the previous year's gain of **1,486**  $\triangle$  absorbed units.