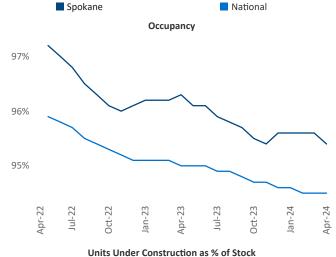

New lease asking **rents** are at **\$1,393**, up **0.9%** ▲ from the previous year placing Spokane at **80th** overall in year-over-year rent growth.

Multifamily housing **demand** has been positive with **726**  $\triangle$  net units absorbed over the past twelve months. This is down -**760**  $\nabla$  units from the previous year's gain of **1,486**  $\triangle$  absorbed units.