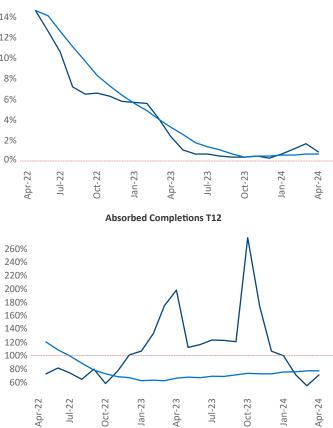

**Spokane** is the **88th** largest multifamily market with **38,124** completed units and **12,912** units in development, **3,800** of which have already broken ground.

New lease asking **rents** are at **\$1,393**, up **0.9%** ▲ from the previous year placing Spokane at **80th** overall in year-over-year rent growth.

Multifamily housing **demand** has been positive with **726**  $\blacktriangle$  net units absorbed over the past twelve months. This is down -**760**  $\checkmark$  units from the previous year's gain of **1,486**  $\blacktriangle$  absorbed units.

**Employment** in Spokane has grown by **2.5%** ▲ over the past 12 months, while hourly wages have risen by **0.7%** ▲ YoY to **\$33.43** according to the *Bureau of Labor Statistics*.

**Rent Growth YoY** 