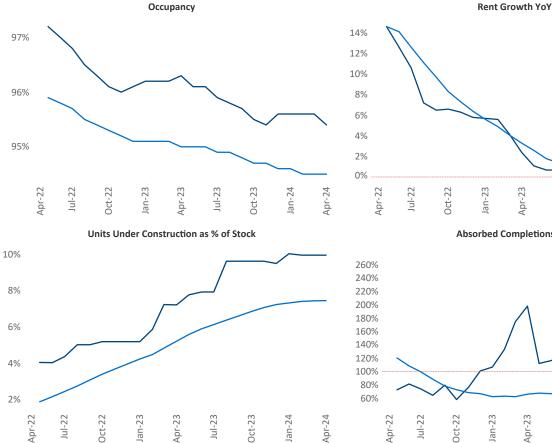

Spokane

Chene

© 2024 Mapbox © OpenStreetMap

Spokane

Razvan Cimpean SEO Engineer Razvan-I.Cimpean@yardi.com

Contacts

Spokane April 2024

Spokane is the 88th largest multifamily market with 38,124 completed units and 12,912 units in development, 3,800 of which have already broken ground.

New lease asking **rents** are at **\$1,393**, up **0.9%** from the previous year placing Spokane at 80th overall in year-over-year rent growth.

Multifamily housing demand has been positive with 726 net units absorbed over the past twelve months. This is down -760 ▼ units from the previous year's gain of 1,486 ▲ absorbed units.

**Employment** in Spokane has grown by **2.5%** A over the past 12 months, while hourly wages have risen by 0.7% A YoY to \$33.43 according to the Bureau of Labor Statistics.