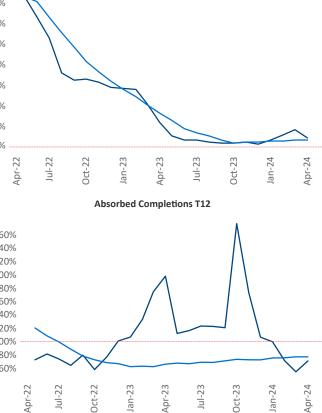

Spokane

Chene

© 2024 Mapbox © OpenStreetMap

Spokane

Razvan Cimpean SEO Engineer Razvan-I.Cimpean@yardi.com

Contacts

Spokane April 2024

Spokane is the 88th largest multifamily market with 38,124 completed units and 12,912 units in development, 3,800 of which have already broken ground.

New lease asking **rents** are at **\$1,393**, up **0.9%** from the previous year placing Spokane at 80th overall in year-over-year rent growth.

Multifamily housing demand has been positive with 726 net units absorbed over the past twelve months. This is down -760 ▼ units from the previous year's gain of 1,486 ▲ absorbed units.

**Employment** in Spokane has grown by **2.5%** A over the past 12 months, while hourly wages have risen by 0.7% A YoY to \$33.43 according to the Bureau of Labor Statistics.