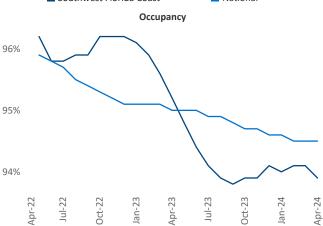

New lease asking **rents** are at \$1,983, down -4.9% ▼ from the previous year placing Southwest Florida Coast at 119th overall in year-over-year rent growth.

Multifamily housing **demand** has been positive with **1,896** ▲ net units absorbed over the past twelve months. This is down **-1,426** ▼ units from the previous year's gain of **3,322** ▲ absorbed units.