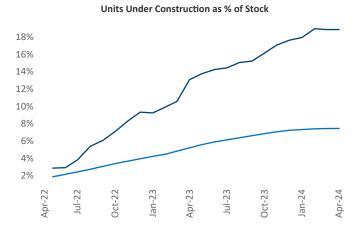

## Southwest Florida Coast April 2024

**Southwest Florida Coast** is the **52nd** largest multifamily market with **89,506** completed units and **90,694** units in development, **16,900** of which have already broken ground.