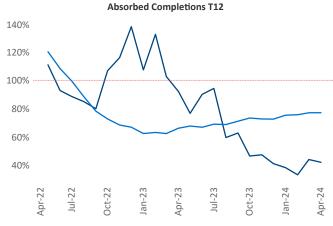

New lease asking **rents** are at \$1,983, down -4.9% ▼ from the previous year placing Southwest Florida Coast at 119th overall in year-over-year rent growth.

Multifamily housing **demand** has been positive with **1,896** ▲ net units absorbed over the past twelve months. This is down **-1,426** ▼ units from the previous year's gain of **3,322** ▲ absorbed units.