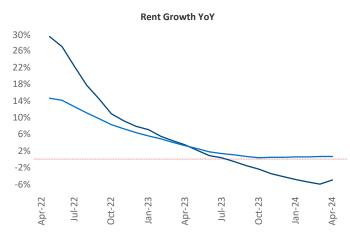

New lease asking **rents** are at \$1,983, down -4.9% ▼ from the previous year placing Southwest Florida Coast at 119th overall in year-over-year rent growth.

Multifamily housing **demand** has been positive with **1,896** ▲ net units absorbed over the past twelve months. This is down **-1,426** ▼ units from the previous year's gain of **3,322** ▲ absorbed units.