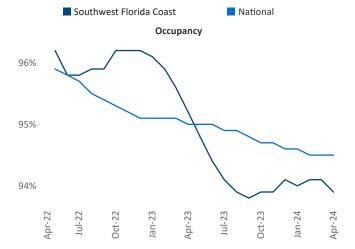

New lease asking **rents** are at **\$1,983**, down -4.9%▼ from the previous year placing Southwest Florida Coast at 119th overall in year-over-year rent growth.

Multifamily housing demand has been positive with **1,896** ▲ net units absorbed over the past twelve months. This is down **-1,426** ▼ units from the previous year's gain of **3,322** ▲ absorbed units.