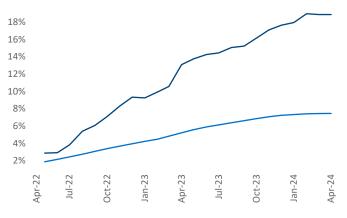

New lease asking **rents** are at **\$1,983**, down -4.9%▼ from the previous year placing Southwest Florida Coast at 119th overall in year-over-year rent growth.

Multifamily housing demand has been positive with **1,896** ▲ net units absorbed over the past twelve months. This is down **-1,426** ▼ units from the previous year's gain of **3,322** ▲ absorbed units.