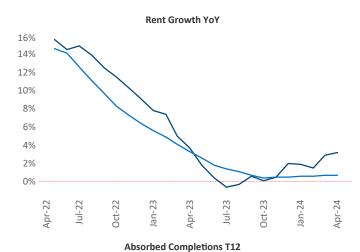

New lease asking rents are at \$1,107, up 3.2% ▲ from the previous year placing South Bend at 35th overall in year-over-year rent growth.

Multifamily housing **demand** has been positive with **80** ▲ net units absorbed over the past twelve months. This is up **185** ▲ units from the previous year's loss of **-105** ▼ absorbed units.