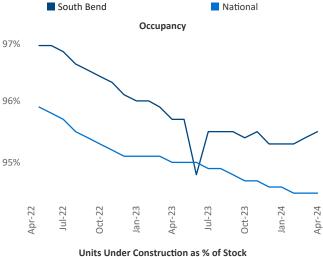

New lease asking rents are at \$1,107, up 3.2% ▲ from the previous year placing South Bend at 35th overall in year-over-year rent growth.

Multifamily housing **demand** has been positive with **80** ▲ net units absorbed over the past twelve months. This is up **185** ▲ units from the previous year's loss of **-105** ▼ absorbed units.