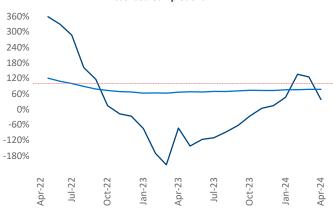

New lease asking rents are at \$1,107, up 3.2% ▲ from the previous year placing South Bend at 35th overall in year-over-year rent growth.

Multifamily housing **demand** has been positive with **80** ▲ net units absorbed over the past twelve months. This is up **185** ▲ units from the previous year's loss of **-105** ▼ absorbed units.