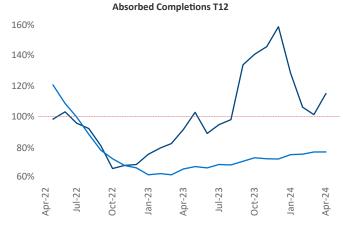

Multifamily housing **demand** has been positive with **7,311** ▲ net units absorbed over the past twelve months. This is down **-1,474** ▼ units from the previous year's gain of **8,785** ▲ absorbed units.