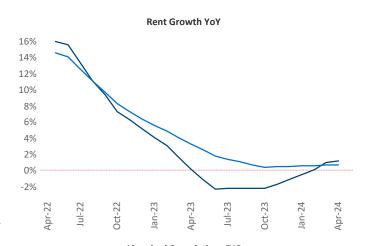

## Seattle April 2024

**Seattle** is the **12th** largest multifamily market with **306,686** completed units and **124,024** units in development, **26,320** of which have already broken ground.

New lease asking **rents** are at **\$2,200**, up **1.2%** ▲ from the previous year placing Seattle at **72nd** overall in year-over-year rent growth.