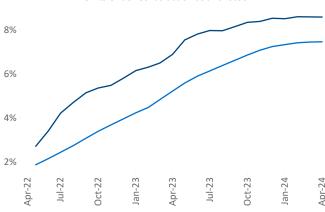

**Employment** in Seattle has grown by **0.8**% ▲ over the past 12 months, while hourly wages have fallen by **-3.0**% ▼ YoY to \$42.33 according to the *Bureau of Labor Statistics*.