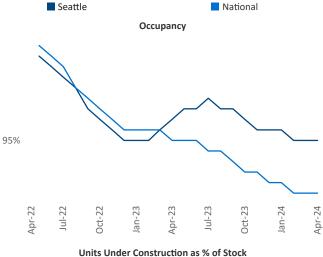

## Seattle April 2024

**Seattle** is the **12th** largest multifamily market with **306,686** completed units and **124,024** units in development, **26,320** of which have already broken ground.

New lease asking **rents** are at **\$2,200**, up **1.2%** ▲ from the previous year placing Seattle at **72nd** overall in year-over-year rent growth.

Multifamily housing **demand** has been positive with **7,311** ▲ net units absorbed over the past twelve months. This is down **-1,474** ▼ units from the previous year's gain of **8,785** ▲ absorbed units.