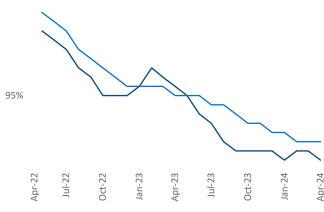

New lease asking **rents** are at \$1,650, up 1.2% ▲ from the previous year placing Savannah - Hilton Head at 72nd overall in year-over-year rent growth.

Multifamily housing **demand** has been positive with **1,490** ▲ net units absorbed over the past twelve months. This is up **676** ▲ units from the previous year's gain of **814** ▲ absorbed units.