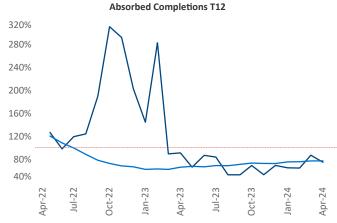

New lease asking **rents** are at \$1,650, up 1.2% ▲ from the previous year placing Savannah - Hilton Head at 72nd overall in year-over-year rent growth.

Multifamily housing **demand** has been positive with **1,490** ▲ net units absorbed over the past twelve months. This is up **676** ▲ units from the previous year's gain of **814** ▲ absorbed units.