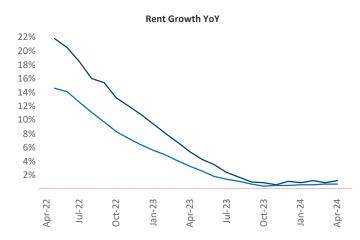

New lease asking **rents** are at \$1,650, up 1.2% ▲ from the previous year placing Savannah - Hilton Head at 72nd overall in year-over-year rent growth.

Multifamily housing **demand** has been positive with **1,490** ▲ net units absorbed over the past twelve months. This is up **676** ▲ units from the previous year's gain of **814** ▲ absorbed units.