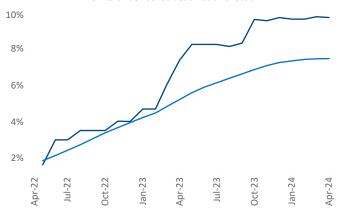

**Employment** in Savannah - Hilton Head has grown by **2.4%** ▲ over the past 12 months, while hourly wages have risen by **1.1%** ▲ YoY to **\$26.66** according to the *Bureau of Labor Statistics*.

Units Under Construction as % of Stock