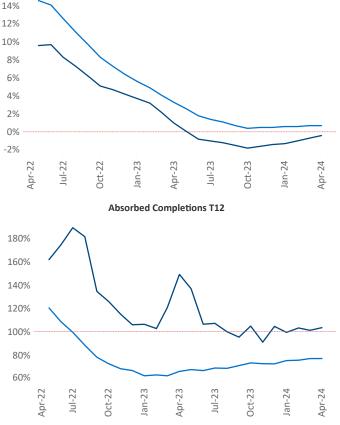

New lease asking **rents** are at **\$2,782**, down -0.4%▼ from the previous year placing San Francisco at 98th overall in year-over-year rent growth.

Multifamily housing demand has been positive with **6,330** ▲ net units absorbed over the past twelve months. This is up **484** ▲ units from the previous year's gain of **5,846** ▲ absorbed units.