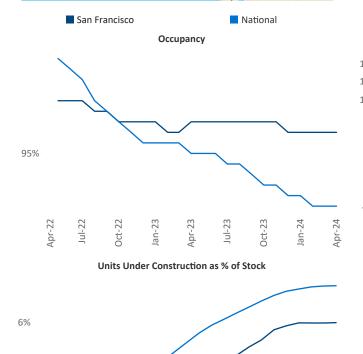

New lease asking **rents** are at **\$2,782**, down -0.4%▼ from the previous year placing San Francisco at 98th overall in year-over-year rent growth.

Multifamily housing demand has been positive with **6,330** ▲ net units absorbed over the past twelve months. This is up **484** ▲ units from the previous year's gain of **5,846** ▲ absorbed units.