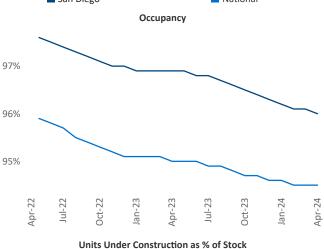

New lease asking **rents** are at \$2,705, up 0.4% ▲ from the previous year placing San Diego at 87th overall in year-over-year rent growth.

Multifamily housing **demand** has been positive with **639** ▲ net units absorbed over the past twelve months. This is down **-695** ▼ units from the previous year's gain of **1,334** ▲ absorbed units.