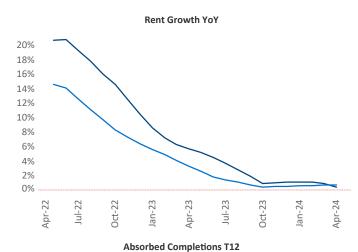

New lease asking **rents** are at \$2,705, up 0.4% ▲ from the previous year placing San Diego at 87th overall in year-over-year rent growth.

Multifamily housing **demand** has been positive with **639** ▲ net units absorbed over the past twelve months. This is down **-695** ▼ units from the previous year's gain of **1,334** ▲ absorbed units.