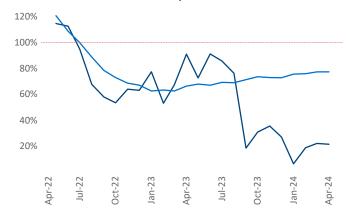

New lease asking **rents** are at \$2,705, up 0.4% ▲ from the previous year placing San Diego at 87th overall in year-over-year rent growth.

Multifamily housing **demand** has been positive with **639** ▲ net units absorbed over the past twelve months. This is down **-695** ▼ units from the previous year's gain of **1,334** ▲ absorbed units.