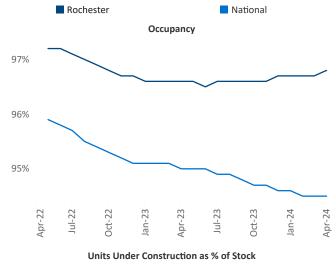

New lease asking **rents** are at **\$1,367**, up **5.0%** ▲ from the previous year placing Rochester at **9th** overall in year-over-year rent growth.

Multifamily housing **demand** has been positive with **363** ▲ net units absorbed over the past twelve months. This is up **385** ▲ units from the previous year's loss of **-22** ▼ absorbed units.