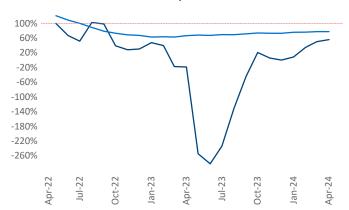

New lease asking **rents** are at **\$1,367**, up **5.0%** ▲ from the previous year placing Rochester at **9th** overall in year-over-year rent growth.

Multifamily housing **demand** has been positive with **363** ▲ net units absorbed over the past twelve months. This is up **385** ▲ units from the previous year's loss of **-22** ▼ absorbed units.