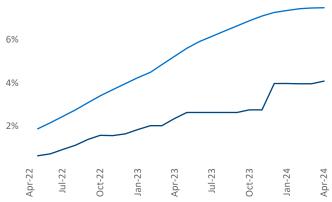

New lease asking **rents** are at **\$1,367**, up **5.0%** ▲ from the previous year placing Rochester at **9th** overall in year-over-year rent growth.

Multifamily housing **demand** has been positive with **363** ▲ net units absorbed over the past twelve months. This is up **385** ▲ units from the previous year's loss of **-22** ▼ absorbed units.