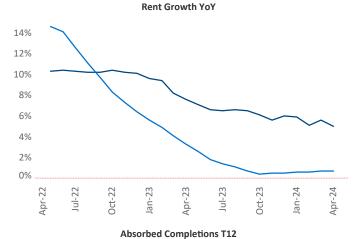

New lease asking **rents** are at **\$1,367**, up **5.0%** ▲ from the previous year placing Rochester at **9th** overall in year-over-year rent growth.

Multifamily housing **demand** has been positive with **363** ▲ net units absorbed over the past twelve months. This is up **385** ▲ units from the previous year's loss of **-22** ▼ absorbed units.