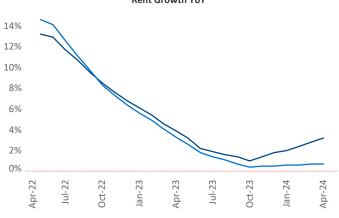

New lease asking **rents** are at \$1,530, up 3.2% ▲ from the previous year placing Richmond - Tidewater at 35th overall in year-over-year rent growth.

Multifamily housing **demand** has been positive with **6,003** ▲ net units absorbed over the past twelve months. This is up **4,853** ▲ units from the previous year's gain of **1,150** ▲ absorbed units.

Rent Growth YoY