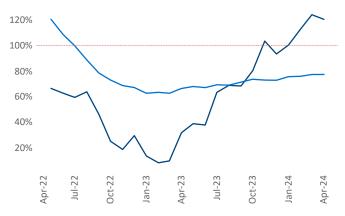

New lease asking **rents** are at \$1,530, up 3.2% ▲ from the previous year placing Richmond - Tidewater at 35th overall in year-over-year rent growth.

Multifamily housing **demand** has been positive with **6,003** ▲ net units absorbed over the past twelve months. This is up **4,853** ▲ units from the previous year's gain of **1,150** ▲ absorbed units.

## **Absorbed Completions T12**