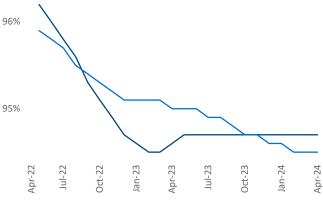

New lease asking **rents** are at \$1,530, up 3.2% ▲ from the previous year placing Richmond - Tidewater at 35th overall in year-over-year rent growth.

Multifamily housing **demand** has been positive with **6,003** ▲ net units absorbed over the past twelve months. This is up **4,853** ▲ units from the previous year's gain of **1,150** ▲ absorbed units.