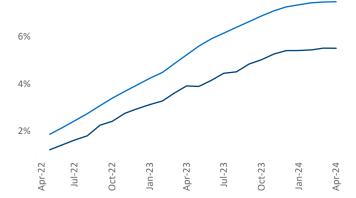

Employment in Richmond - Tidewater has grown by 1.8% ▲ over the past 12 months, while hourly wages have risen by 2.5% ▲ YoY to \$32.09 according to the *Bureau of Labor Statistics*.

Units Under Construction as % of Stock