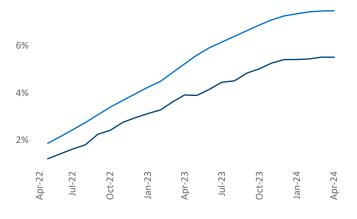

New lease asking **rents** are at **\$1,530**, up **3.2%** from the previous year placing Richmond - Tidewater at **35th** overall in year-over-year rent growth.

Multifamily housing **demand** has been positive with 6,003 ▲ net units absorbed over the past twelve months. This is up 4,853 ▲ units from the previous year's gain of 1,150 ▲ absorbed units.