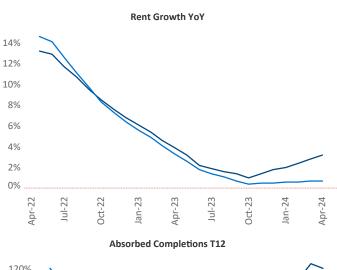

New lease asking **rents** are at **\$1,530**, up **3.2%** from the previous year placing Richmond - Tidewater at **35th** overall in year-over-year rent growth.

Multifamily housing **demand** has been positive with 6,003 ▲ net units absorbed over the past twelve months. This is up 4,853 ▲ units from the previous year's gain of 1,150 ▲ absorbed units.