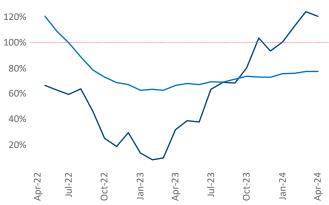

Multifamily housing **demand** has been positive with 6,003 ▲ net units absorbed over the past twelve months. This is up 4,853 ▲ units from the previous year's gain of 1,150 ▲ absorbed units.

Employment in Richmond - Tidewater has grown by 1.8% ▲ over the past 12 months, while hourly wages have risen by 2.5% ▲ YoY to \$32.09 according to the *Bureau of Labor Statistics*.