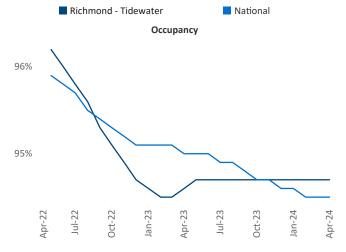

**Richmond - Tidewater** is the **19th** largest multifamily market with **249,658** completed units and **59,435** units in development, **13,727** of which have already broken ground.

New lease asking **rents** are at **\$1,530**, up **3.2%** from the previous year placing Richmond - Tidewater at **35th** overall in year-over-year rent growth.