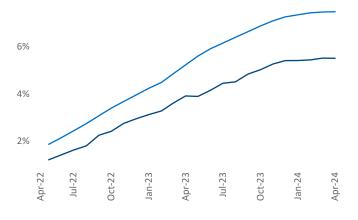

**Richmond - Tidewater** is the **19th** largest multifamily market with **249,658** completed units and **59,435** units in development, **13,727** of which have already broken ground.

New lease asking **rents** are at **\$1,530**, up **3.2%** from the previous year placing Richmond - Tidewater at **35th** overall in year-over-year rent growth.

Multifamily housing **demand** has been positive with 6,003 ▲ net units absorbed over the past twelve months. This is up 4,853 ▲ units from the previous year's gain of 1,150 ▲ absorbed units.

Employment in Richmond - Tidewater has grown by 1.8% ▲ over the past 12 months, while hourly wages have risen by 2.5% ▲ YoY to \$32.09 according to the *Bureau of Labor Statistics*.